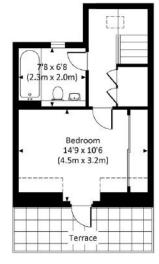

## BOTT'S MEWS, W2

Approx. gross internal area 1704 Sq Ft. / 158.3 Sq M.

THIRD FLOOR

SECOND FLOOR

All measurements are approximate and for guidance and illustrative purposes only. Photography and Floor Plans by www.rayco.london - +44 7793 974 209