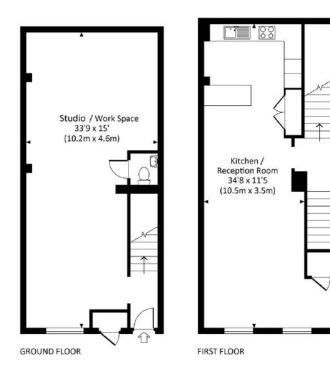

## BOTT'S MEWS NOTTING HILL W2 £1,600,000 STC

3 BEDROOMS, 2 BATHROOMS, STUDIO/WORKSPACE, KITCHEN/RECEPTION, CLOAKROOM, TWO TERRACES, UNDERGROUND PARKING.

A spacious three bedroom house moments from Westbourne Grove, with over 1700 sq ft living space plus secure underground parking. This generously proportioned property offers flexible accommodation over four floors and includes a large live/work ground floor area.

On the first floor there is an equally large kitchen and open plan living area, making this a perfect house for entertaining. The three double bedrooms are serviced by two well appointed bathrooms and there are terraces located on the second and third floors. The house also benefits from air conditioning and underfloor heating.

## BOTT'S MEWS, W2

Approx. gross internal area 1704 Sq Ft. / 158.3 Sq M.

THIRD FLOOR

SECOND FLOOR

All measurements are approximate and for guidance and illustrative purposes only. Photography and Floor Plans by www.rayco.london - +44 7793 974 209