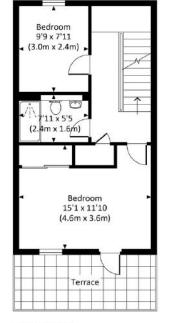

On the first floor there is an equally large kitchen and open plan living area, making this a perfect house for entertaining. The three double bedrooms are serviced by two well appointed bathrooms and there are terraces located on the second and third floors. The house also benefits from air conditioning and underfloor heating.

## BOTT'S MEWS, W2

Approx. gross internal area 1704 Sq Ft. / 158.3 Sq M.

THIRD FLOOR

SECOND FLOOR

All measurements are approximate and for guidance and illustrative purposes only. Photography and Floor Plans by www.rayco.london - +44 7793 974 209