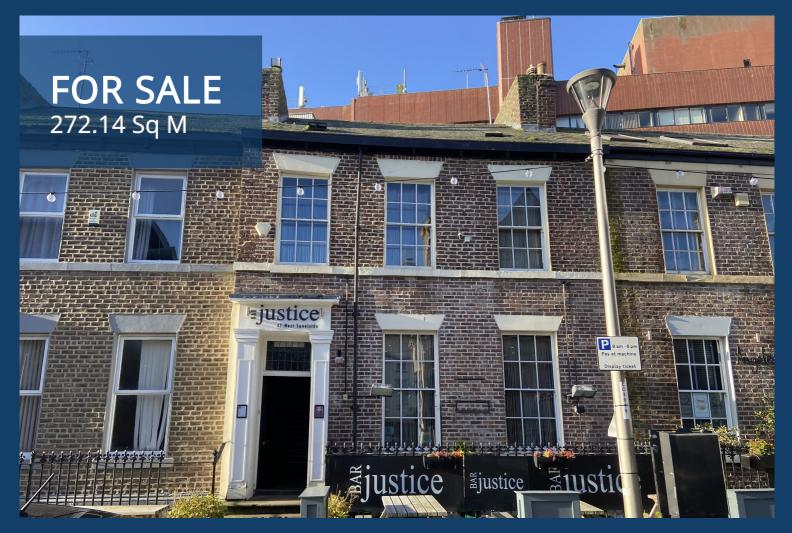

# BAR JUSTICE, 47 WEST SUNNISIDE, SUNDERLAND, SR1 1BA

- Superb bar/ pub opportunity
- Located in the popular Sunniside area of Sunderland
- Understood to have been trading c.6k pw Net of VAT fye 10/2022.

# BAR JUSTICE, 47 WEST SUNNISIDE, SUNDERLAND, SR1 1BA

Excellent pub/bar opportunity.

The property is located within the West Sunniside area of Sunderland city centre which lies to the east of the main retail area of the city. The surrounding area is characterised by a variety of commercial properties including offices, bars, restaurants and cafes with upper floor residential apartments.

## Location

Superbly positioned in the central business core being only 350m from Sunderland's new railway station & within the Sunniside Conservation area.

Sunniside has undergone a remarkable transformation, emerging as a hub for culture, cinema, fine dining, entertainment, and the arts within the city. It's a place where the city's heartbeat resonates, offering a dynamic and vibrant environment.

The second floor comprises offices, storage space, staff rooms and a W/C.

|                               | Sq M   | Sq Ft    |
|-------------------------------|--------|----------|
| Ground floor                  | 130.83 | 1,408.25 |
| First floor                   | 37.66  | 405.37   |
| First floor - half<br>landing | 64.7   | 696.43   |
| Second floor                  | 38.95  | 419.26   |
| TOTAL                         | 272.14 | 2,929.31 |