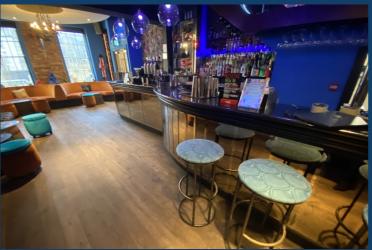

#### Accommodation

To the ground floor, the accommodation comprises an entrance hallway with wood strip flooring and staircase leading to the first floor.

Double hardwood doors then take through to the main bar/lounge and restaurant trading area, which is attractively presented throughout with feature, bare brick walls.