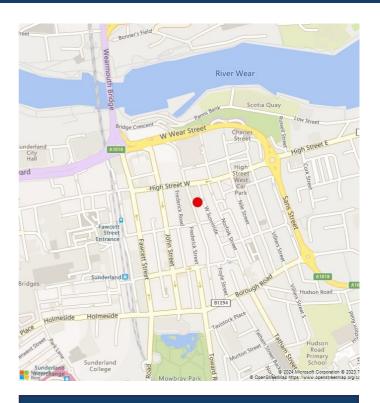

## Location

Superbly positioned in the central business core being only 350m from Sunderland's new railway station & within the Sunniside Conservation area.

Sunniside has undergone a remarkable transformation, emerging as a hub for culture, cinema, fine dining, entertainment, and the arts within the city. It's a place where the city's heartbeat resonates, offering a dynamic and vibrant environment.