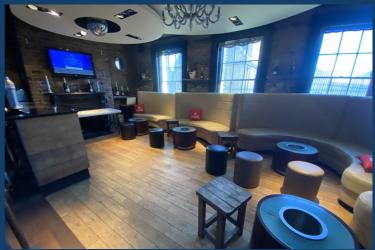

To the rear of the property, you'll find another lobby area with disability compliant customer W/C and a fire exit.

To the first floor, you'll find another seating area with cocktail bar area.

There is a bottle store at the rear, an external patio area and a commercial catering kitchen. Customer W/Cs can also be found on the first floor.