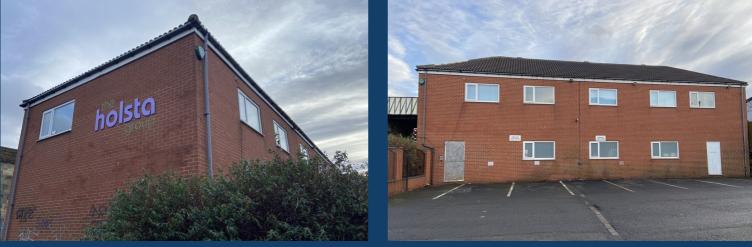

## AUDIT HOUSE AND SAVILLE HOUSE, OAKWELLGATE, GATESHEAD, NE8 2AU

Prime location close to the Tyne Bridge.

The property comprises a site containing a two story detached office building, and a two story detached warehouse/office with roller shutter and rear delivery yard, thought to have been built in approximately 1980, of traditional construction, and subject to alterations and refurbishment at a later date. Adequate separate car parking at both buildings.

## Accommodation

Office property (IMPS): Ground floor - 134.37sqm First Floor - 138.18

Office/Warehouse (GIA): Ground floor - 139.2 sqm First floor - 139.2 sqm

The above floor areas are for guidance only.