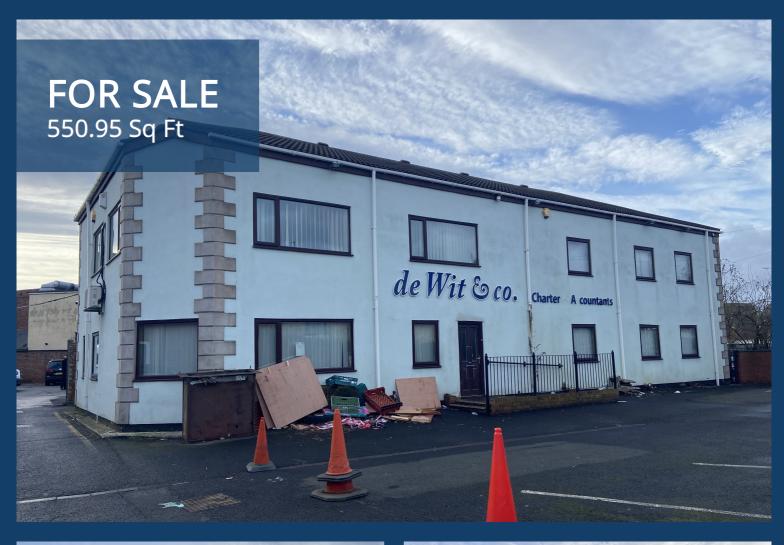

# AUDIT HOUSE AND SAVILLE HOUSE, OAKWELLGATE, GATESHEAD NE8 2AU

- 1 x office and 1 x office/warehouse building
- Excellent location in a prominent position
- Available together or separately
- Immediately adjacent to a local authority development site

## AUDIT HOUSE AND SAVILLE HOUSE, OAKWELLGATE, GATESHEAD, NE8 2AU

Prime location close to the Tyne Bridge.

The property comprises a site containing a two story detached office building, and a two story detached warehouse/office with roller shutter and rear delivery yard, thought to have been built in approximately 1980, of traditional construction, and subject to alterations and refurbishment at a later date. Adequate separate car parking at both buildings.

## Accommodation

Office property (IMPS): Ground floor - 134.37sqm First Floor - 138.18

Office/Warehouse (GIA): Ground floor - 139.2 sqm First floor - 139.2 sqm

The above floor areas are for guidance only.

#### Price

£800,000 for the Freehold