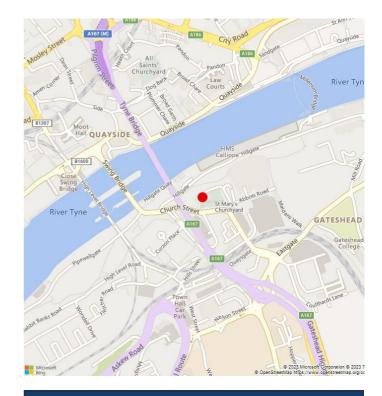

#### Location

The subject property is located at Oakwellgate on the outskirts of Gateshead town centre on the south bank of the River Tyne opposite Newcastle city centre.

Specifically, the site is located in a small commercial area, surrounded by major road and rail transport infrastructure including the A167 extending to the bridge for access between Gateshead and Newcastle upon Tyne.

The location also boasts landmark sites, such as Sage, Gateshead, Baltic Centre for Contemporary Art, Gateshead College and The Millennium Bridge.