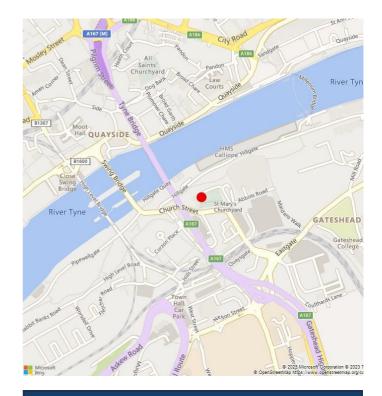

#### Location

The subject property is located at Oakwellgate on the outskirts of Gateshead town centre on the south bank of the River Tyne opposite Newcastle city centre.

Specifically, the site is located in a small commercial area, surrounded by major road and rail transport infrastructure including the A167 extending to the bridge for access between Gateshead and Newcastle upon Tyne.

The location also boasts landmark sites, such as Sage, Gateshead, Baltic Centre for Contemporary Art, Gateshead College and The Millennium Bridge.