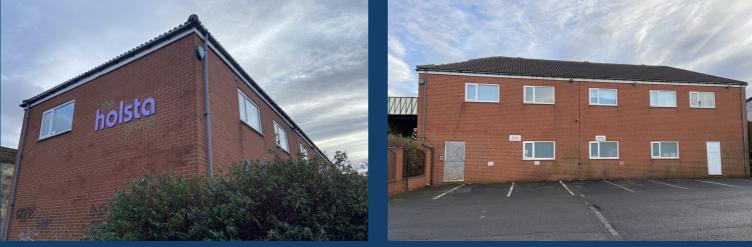

# AUDIT HOUSE AND SAVILLE HOUSE, OAKWELLGATE, GATESHEAD, NE8 2AU

Prime location close to the Tyne Bridge.

The property comprises a site containing a two story detached office building, and a two story detached warehouse/office with roller shutter and rear delivery yard, thought to have been built in approximately 1980, of traditional construction, and subject to alterations and refurbishment at a later date. Adequate separate car parking at both buildings.

## Accommodation

Office property (IMPS): Ground floor - 134.37sqm First Floor - 138.18

Office/Warehouse (GIA): Ground floor - 139.2 sqm First floor - 139.2 sqm

The above floor areas are for guidance only.