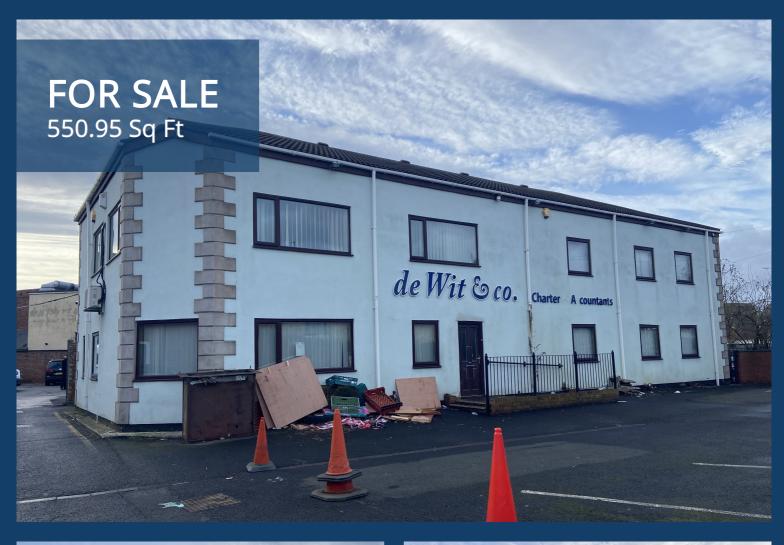

# AUDIT HOUSE AND SAVILLE HOUSE, OAKWELLGATE, GATESHEAD NE8 2AU

- 1 x office and 1 x office/warehouse building
- Excellent location in a prominent position
- Available together or separately
- Immediately adjacent to a local authority development site

# AUDIT HOUSE AND SAVILLE HOUSE, OAKWELLGATE, GATESHEAD, NE8 2AU

Prime location close to the Tyne Bridge.

The property comprises a site containing a two story detached office building, and a two story detached warehouse/office with roller shutter and rear delivery yard, thought to have been built in approximately 1980, of traditional construction, and subject to alterations and refurbishment at a later date. Adequate separate car parking at both buildings.