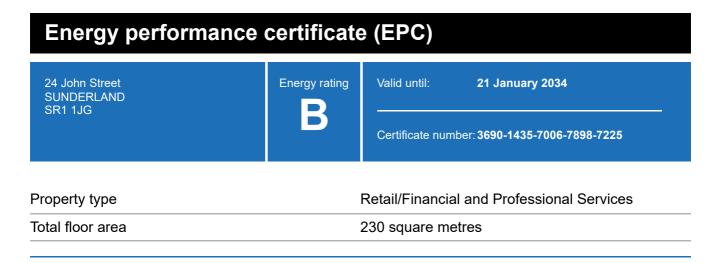

## **Energy rating and score**

This property's energy rating is B.

Properties get a rating from A+ (best) to G (worst) and a score.

The better the rating and score, the lower your property's carbon emissions are likely to be.