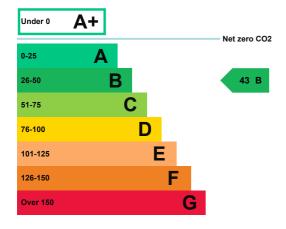

# How this property compares to others

Properties similar to this one could have ratings:

| If newly built                   | 9 A  |
|----------------------------------|------|
| If typical of the existing stock | 37 B |