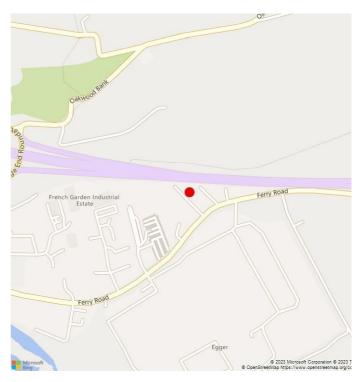

#### Location

The suite is located at Legion House, Beaufront Park, Hexham.

Hexham is a market town in Nortthumberland situated 25 miles to the west of Newcastle-upon-Tyne and 30 miles to the east of Carlisle.

The town is located on the A69 Trans-Pennine route, running from the A1 in the east to the M6 to the west.

The town is served by the Tyne Valley railway line between Newcastle and Carlisle. The park is approximately 15 minutes walk from Hexham railway station.

Hexham is a pivotal hub for retail, commerce, and tourism.

The business park is situated between Anick Road to the south and the A69 to the north, and is directly opposite Egger UK's Hexham plant.