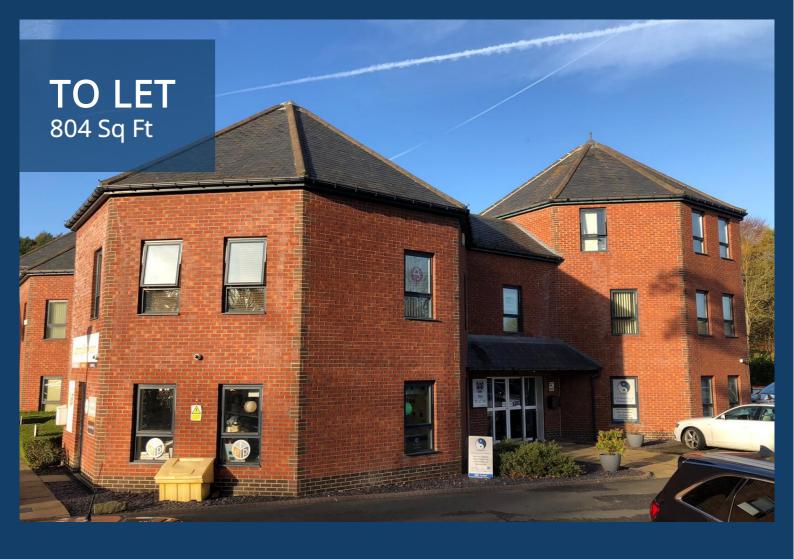

# SUITE 2, 1ST FLOOR, THE BEACON, BEAUFRONT PARK, ANICK ROAD, HEXHAM, NE46 4TU

- Serviced offices available available on flexible terms
- Price inclusive of heating and electricity
- Located on popular Tyne Valley business park

## SUITE 2 1ST FLOOR THE BEACON, BEAUFRONT PARK, ANICK ROAD, HEXHAM, NE46 4TU

Beaufront Park is a modern business park development featuring a range of two and three-story office buildings.

Occupiers at Beaufront Park include well known companies such as Fentimans Limited, Tynedale Hospice, Borders Recycling Limited, and several other thriving local businesses including professional firms.

#### Accommodation

Suite 2 comprises 3 larger offices, 1 smaller office, a meeting room and a private kitchen area.

The accommodation is fully carpeted and is well decorated to modern standard. It has suspended tiled ceiling and painted plaster walls.