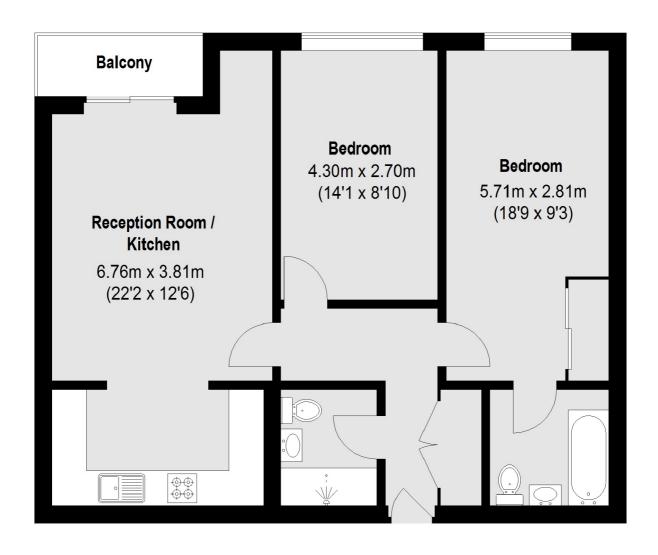

## Boardwalk Place, E14

£585,000

Offering 785 Sq.Ft of ample living space is this two bedroom home with views Canary Wharf and Dock views located in the sought after Boardwalk Place. Features to include private balcony, allocated parking, concierge service and 900+ year lease.

## Boardwalk Place, London, E14

Total area (approx.): 72.7sq. m (783 Sq. ft) Balcony: 2.99 sq. m (32 Sq. ft)

Canary Wharf

020 7517 1199

London

E148JH

Sales

39 Westferry Road