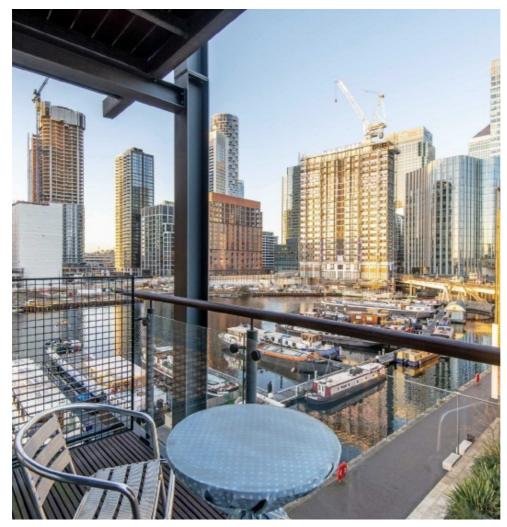

## Boardwalk Place, E14

£585,000

Offering 785 Sq.Ft of ample living space is this two bedroom home with views Canary Wharf and Dock views located in the sought after Boardwalk Place. Features to include private balcony, allocated parking, concierge service and 900+ year lease.

## **Features**

900+ Year Lease Allocated Parking Private Balcony Dock Views Concierge Service No Onward chain