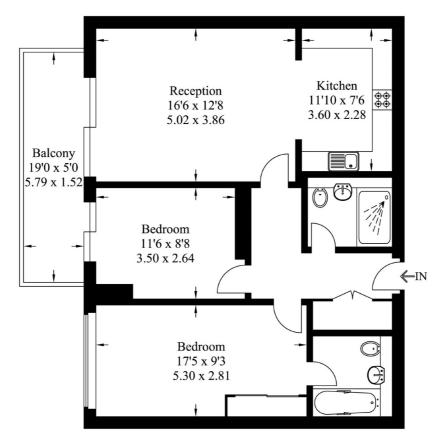

## Boardwalk Place, E14

Approximate Gross Internal Area 786 sq ft / 73 sq m

Illustration for identification purposes only, measurements are approximate, not to scale.