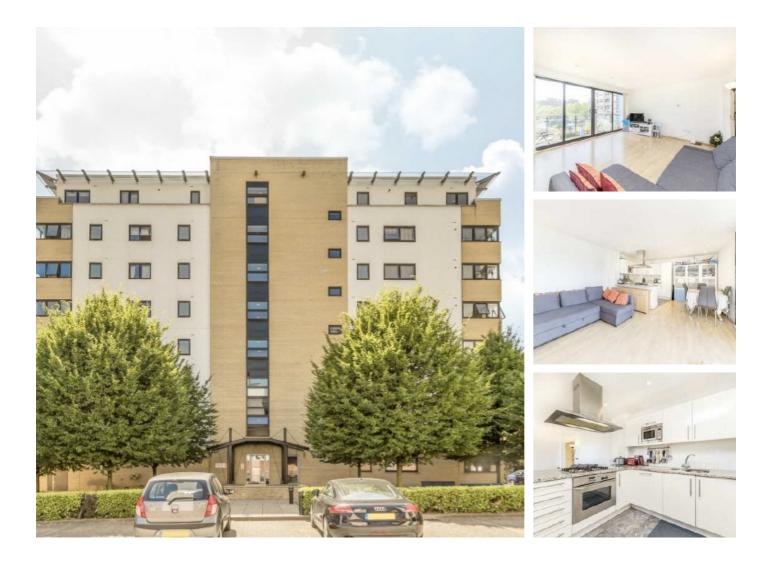

## Westferry Road, E14 £542 Per week

A large two bedroom apartment on the third floor (with lift) of this popular riverside development. This bright apartment has an open plan reception room, wooden flooring throughout, allocated parking and a private balcony.

Oceans wharf is moments from the shops, bars and restaurants of Canary Wharf including the renowned Browns all-day brasserie.

### Features

Two Bedrooms Two Bathrooms Third Floor Concierge Wooden Flooring Balcony