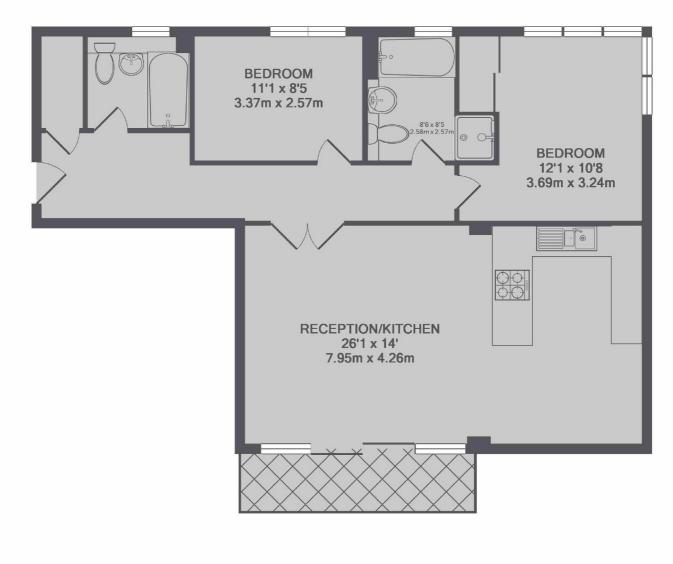

## Westferry Road, London, E14

TOTAL APPROX. FLOOR AREA 859 SQ.FT. (79.8 SQ.M.)

Canary Wharf 39 Westferry Road London E14 8JH Lettings 0207 517 1190 Energy Rating: . We aim to make our particulars both accurate and reliable. However they are not guaranteed; nor do they form part of an offer or contract. If you require clarification on any points then please contact us, especially if you're traveling some distance to view. Please note that appliances and heating systems have not been tested and therefore no warranties can be given as to their good working order.