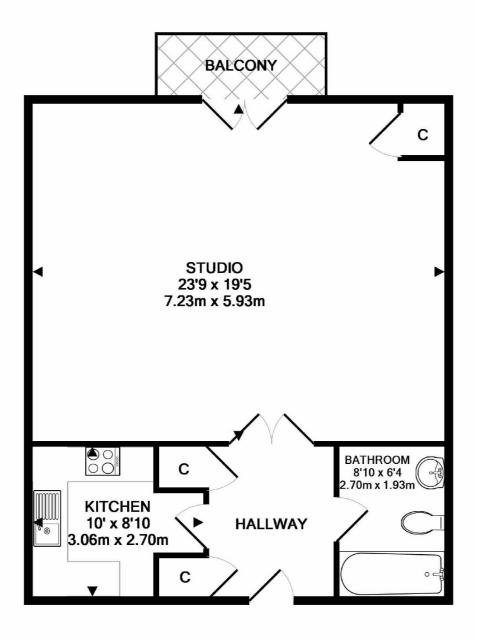

### Cold Harbour, London, E14

#### TOTAL APPROX. FLOOR AREA 672 SQ.FT. (62.4 SQ.M.)

Whilst every attempt has been made to ensure the accuracy of the floor plan contained here, measurements of doors, windows, rooms and any other items are approximate and no responsibility is taken for any error, omission, or mis-statement. This plan is for illustrative purposes only and should be used as such by any prospective purchaser. The services, systems and appliances shown have not been tested and no guarantee as to their operability or efficiency can be given Made with Metropix ©2018