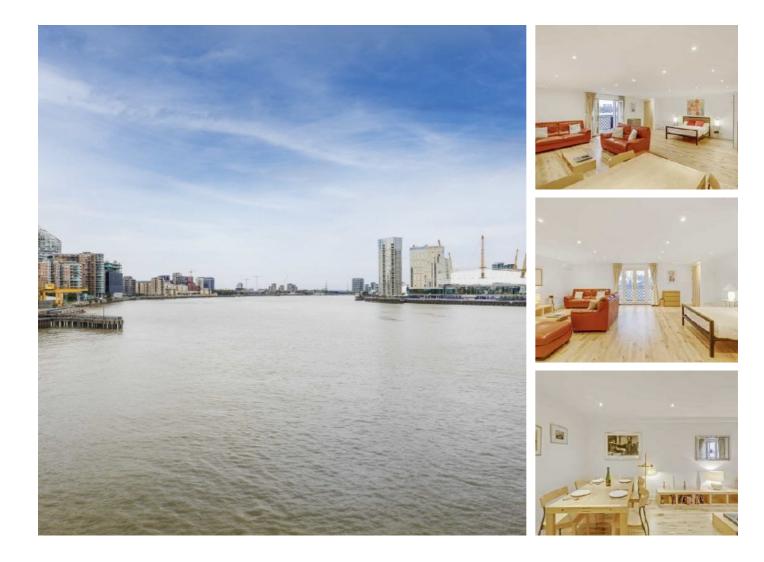

## Cold Harbour, E14 £450 Per week

An exceptionally large apartment on the top floor of this secure development. The apartment benefits from incredible river views and has wooden flooring throughout, a separate kitchen, ample storage and a private balcony.

Cold Harbour is a charming cobbled street moments from the shops, bars and restaurants of Canary Wharf, including the popular Gun Pub.

#### Features

Top Floor Studio Apartment River Facing Wooden Flooring Private Balcony Parking Separate Negotiation