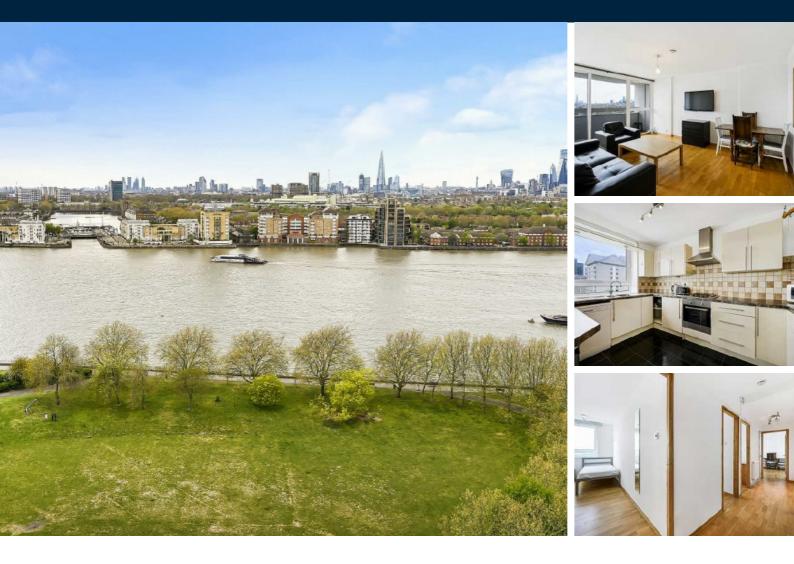

# Westferry Road, E14 £395,000

River views are enjoyed from the balcony from this 17th floor apartment located within E14. Features to include south facing balcony, three bedrooms, re-fitted kitchen and no onward chain.

Bowsprit Point is half a mile from Canary Wharf which offers residents a selection of bars, restaurants and transport links.

### Features

Cash Buyers Only 17th Floor Day Porter E14 Location Low Service Charge Low Ground Rent