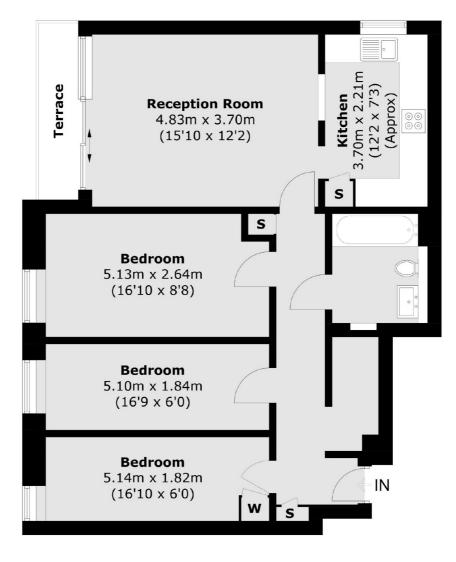

### **Seventeenth Floor**

Total area (approx.): 78.1 sq. m (840.6 sq. ft) Balcony (approx.): 3.2 sq. m (34.4 sq. ft)