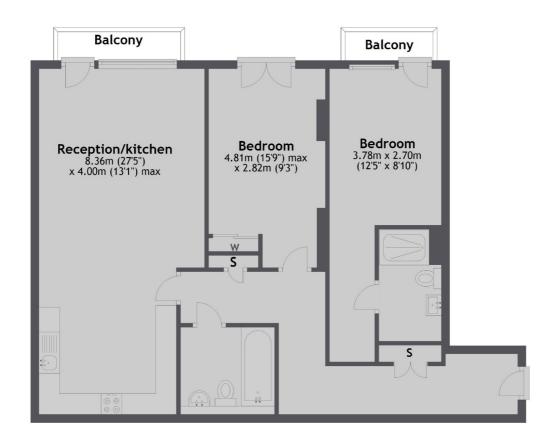

### Baltimore Wharf, London, E14

Total area: approx. 83.9 sq. metres (903.5 sq. feet)