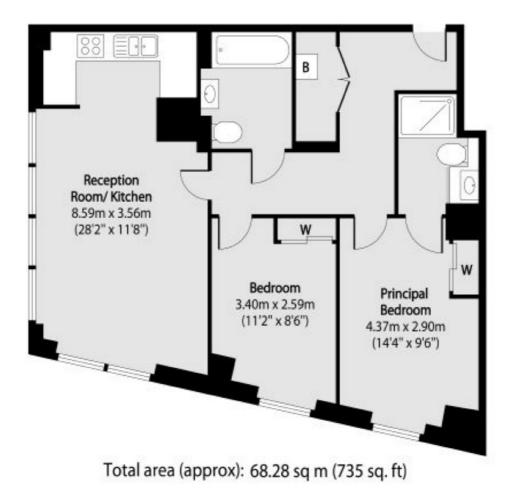

## Lincoln Plaza, E14

£600,000

A bright two bedroom apartment on the second floor of this sought after and prestigious development. The property has wooden flooring, an open plan reception room, air conditioning and fibre optic broadband and access to the communal roof garden. Service charge is £3549 and ground

## Second Floor