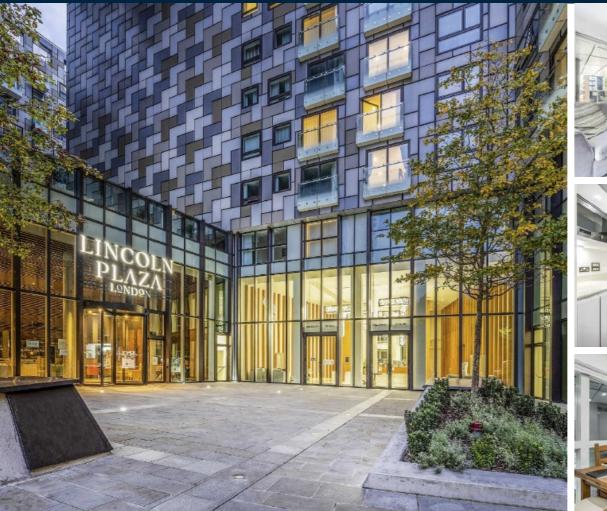

## Lincoln Plaza, E14

£600,000

A bright two bedroom apartment on the second floor of this sought after and prestigious development. The property has wooden flooring, an open plan reception room, air conditioning and fibre optic broadband and access to the communal roof garden. Service charge is £3549 and ground

Talisman Tower is in the heart of South Quay, moments from Millharbour Dock and a selection of shops, bars and restaurants in Canary Wharf.

### Features

EWS1 Certificate Received OIEO £600,000 Two Bedrooms 984 Year Lease Gym and Swimming Pool 24 Hour Concierge



# Dexters

## Lincoln Plaza, London, E14



## Second Floor

### Contact

To arrange a viewing call our office on the number below or visit our website.



Energy Rating: B. We aim to make our particulars both