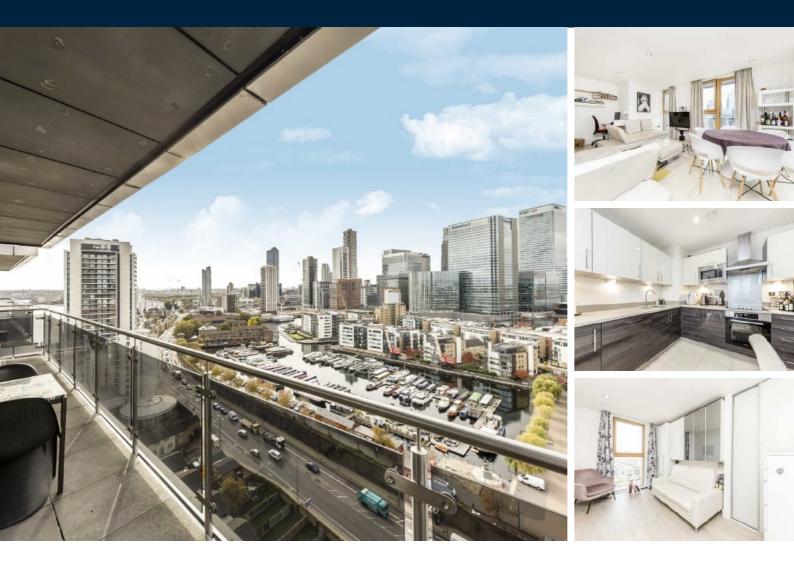

# Streamlight Tower, E14 £575,000

A two bedroom apartment in a modern development. This bright apartment has an open plan reception room, floor to ceiling windows and a full length dock facing balcony with stunning City views.

Streamlight Tower is moments from the Poplar Dock Marina and within easy reach of the shops, bars, restaurants of Canary Wharf.

#### Features

Two Bedrooms Two Bathrooms Full Length Private Balcony Amazing City Views Concierge