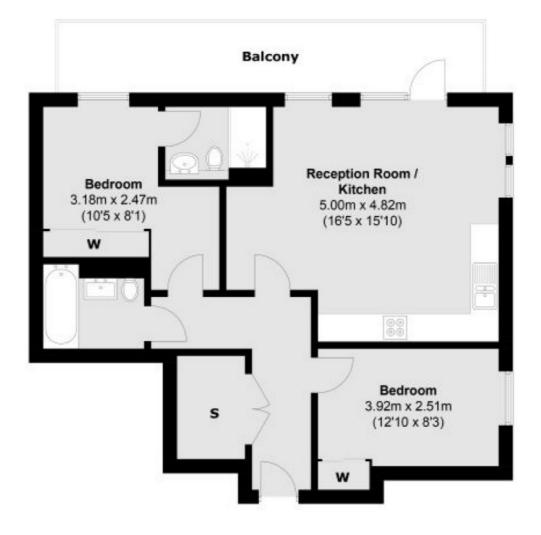

### Province Square, London, E14

Total area (approx.): 69.2 sq. m (744.8 sq. ft) Balcony : 13.6 sq. m (146.4 sq. ft)