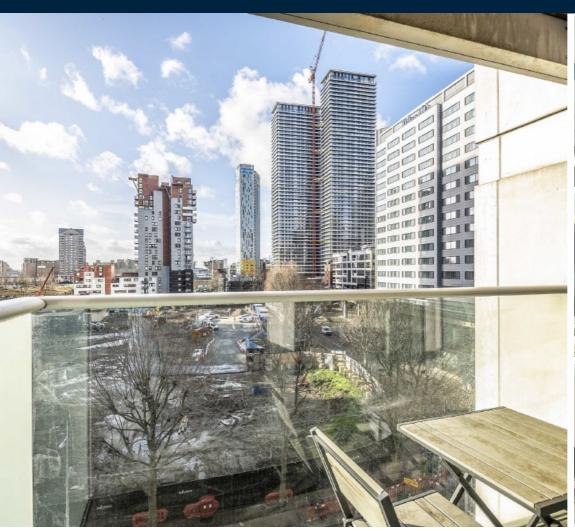

## Pan Peninsula Square, E14

£325,000

A well proportioned studio apartment, with a wast facing balcony, floor to ceiling windows and ample storage. The property comes with 24hr concierge, cinema room and gym & leisure facilities.

#### **Features**

Studio Flat 6th Floor Panoramic Views Balcony 24 Hour Concierge Gym and Leisure Facilities