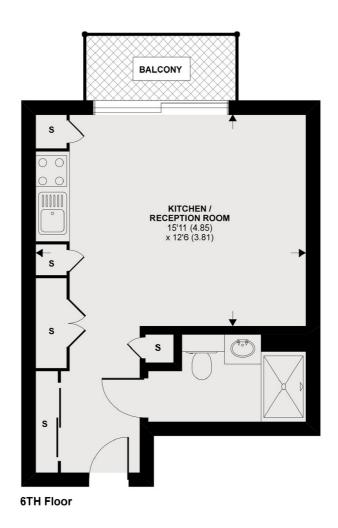

#### **Features**

Studio Flat 6th Floor Panoramic Views Balcony 24 Hour Concierge Gym and Leisure Facilities

### APPROX FLOOR AREA 309 SQ.FT 28.7 SQ.M BALCONY APPROX FLOOR AREA 33 SQ.FT 3.1 SQ.M

Copyright nichecom.co.uk 2020 REF: 583344