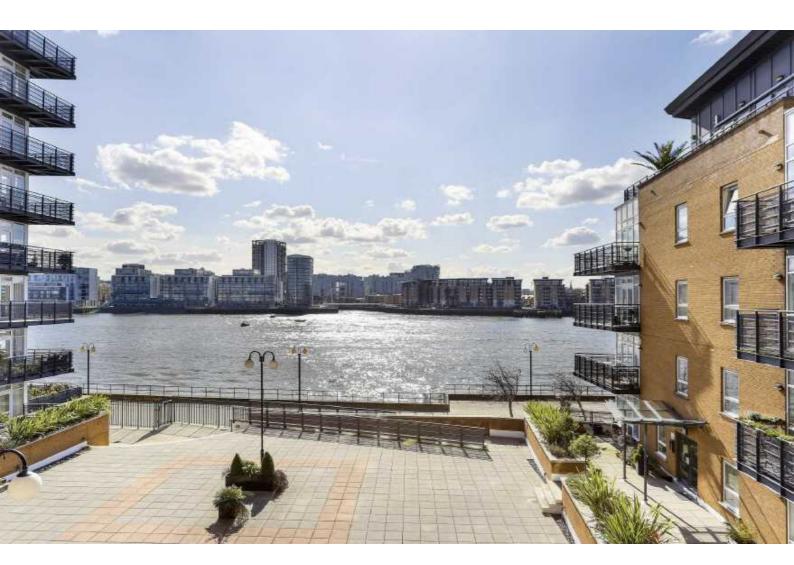

## Canary Wharf, E14 £553

A large two bedroom apartment on the second floor of this secure gated development. This river facing apartment has been recently refurbished to a high standard with an open plan reception room and a private balcony. The development also benefits from a concierge service.

## Features

Direct River Views Private Balcony Second Floor Two Double Bedrooms Two Bathrooms Allocated Parking Concierge Secure Gated Development