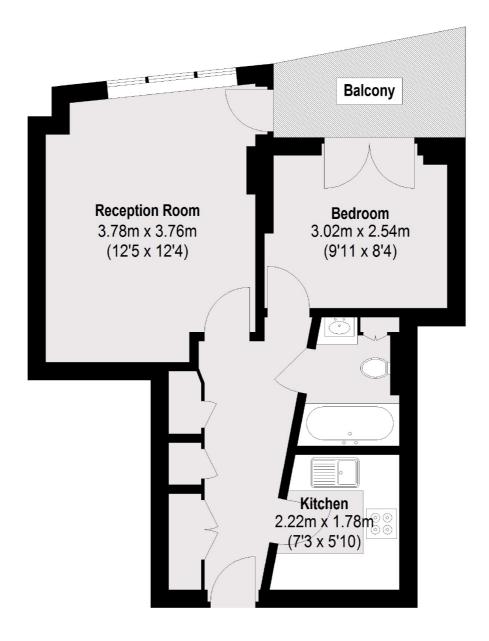

### **Eleventh Floor**

Total area (approx.): 41.03 sq. m (442 sq. ft) Balcony: 4.93 sq. m (53 sq. ft)

Canary Wharf East 39 Westferry Road London E14 8JH Lettings 020 7590 9550 Energy Rating: . We aim to make our particulars both accurate and reliable. However they are not guaranteed; nor do they form part of an offer or contract. If you require clarification on any points then please contact us, especially if you're traveling some distance to view. Please note that appliances and heating systems have not been tested and therefore no warranties can be given as to their good working order.