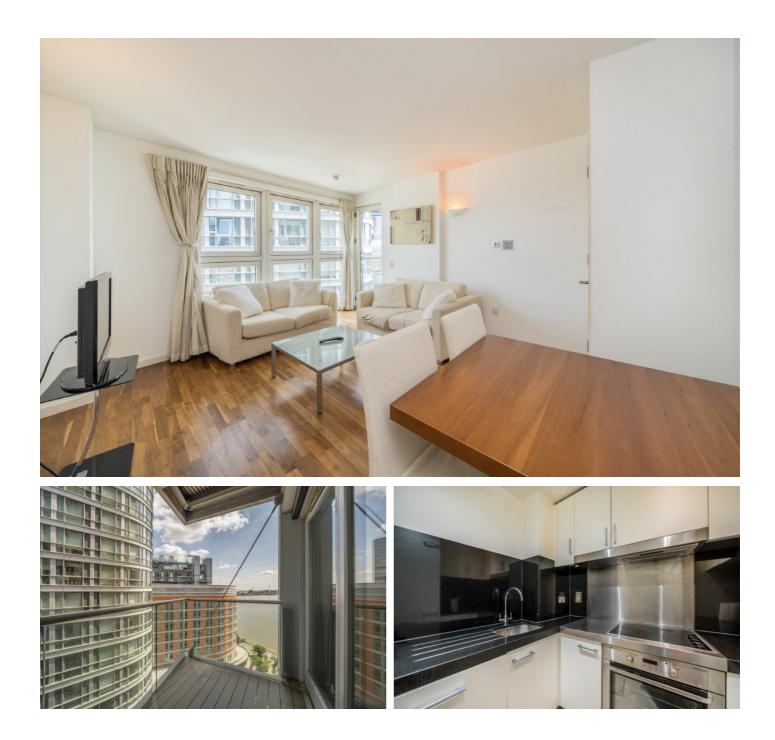

# Fairmont Avenue, E14 £461 Per week

A bright facing one bedroom apartment on the eleventh floor of this sought after development. The property has a separate kitchen, a private balcony and residents leisure facilities.

#### Features

High Floor Well-Presented River Views Balcony 24 Hour Concierge Residents Gym and Spa