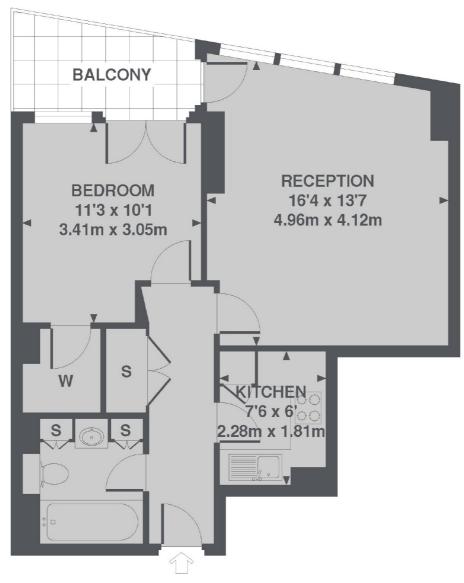

## **Dexters**



## Fairmont Avenue, E14

£461 Per week

A bright apartment set within a popular riverside development in Canary Wharf. The property offers a separate integrated kitchen, a good-sized double bedroom and a large reception room with private balcony overlooking the River Thames.

New Providence Wharf is moments from the shops, bars and restaurants of Canary Wharf, in addition to being within a brief walk of Blackwall DLR, for regular access into the city.

## **Features**

High Floor Riverside Development Separate Kitchen Large Windows Private Balcony On-Site Resident Facilities







Fairmont Avenue, E14





## Fairmont Avenue, London, E14



8TH FLOOR

Canary Wharf East

39 Westferry Road

London

E14 8JH

Lettings

020 7590 9550

TOTAL APPROX. FLOOR AREA 504 SQ. FT. (46.8 SQ. M.)