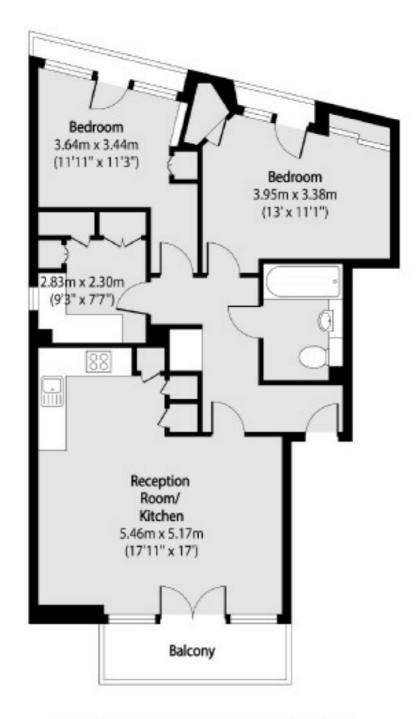

## Ferry Street, London, E14

Total area (approx): 68.98 sq m (743 sq. ft)

Balcony total area (approx): 6.69 sq m (72 sq. ft)

Canary Wharf

020 7517 1199

London

E148JH

Sales