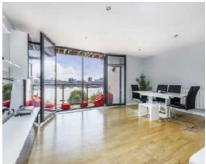

## Ferry Street, E14 £625,000

Welcome to this riverside home on Ferry Street, Isle of Dogs. The property boasts an open-plan reception room, a private balcony, and wooden flooring throughout.

Ferry Street is located just 0.2 miles from Island Gardens DLR station, with the Greenwich Foot Tunnel also only a short walk away.

## **Features**

River Fronted
Private Balcony
Communal Garden
Chain Free
Wooden Flooring Throughout
Moments From Station