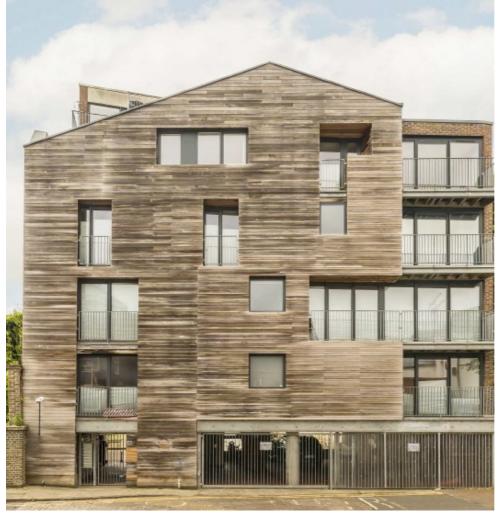

## Ferry Street, E14 £625,000

Welcome to this riverside home on Ferry Street, Isle of Dogs. The property boasts an open-plan reception room, a private balcony, and wooden flooring throughout.

Ferry Street is located just 0.2 miles from Island Gardens DLR station, with the Greenwich Foot Tunnel also only a short walk away.