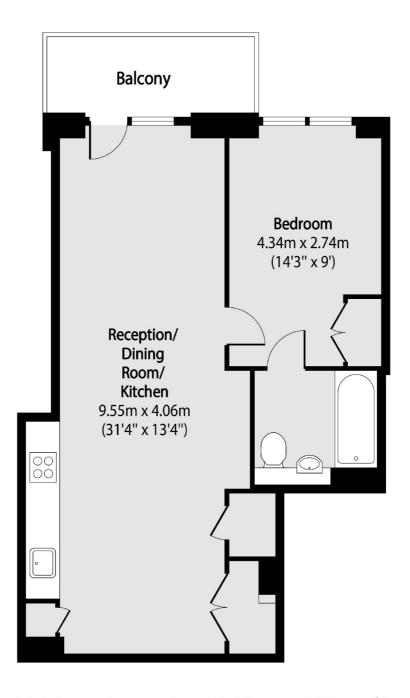

## Western Gateway, London, E16

Total area (approx): 51.10 sq m (550 sq. ft)

Balcony total area (approx): 5.30 sq m (57 sq. ft)

Canary Wharf East

39 Westferry Road

London

E14 8JH

Lettings