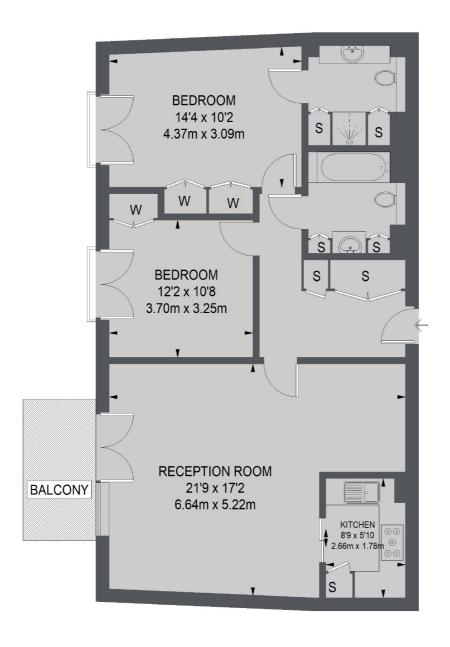

## Fairmont Avenue, E14

£692 Per week

A large two bedroom apartment on the fifth floor (with lift) of this superior development. This river facing apartment has floor to ceiling windows, wooden flooring and on-site swimming pool and gym.

## **Features**

Two Bedrooms
Two Bathrooms
Wooden Flooring
Balcony
Stunning Views
Exceptionally Bright

## Fairmont Avenue, London, E14

TOTAL APPROX. FLOOR AREA 904 SQ. FT. (83.95 SQ. M.)

Canary Wharf

0207 517 1190

London

E148JH

Lettings

39 Westferry Road