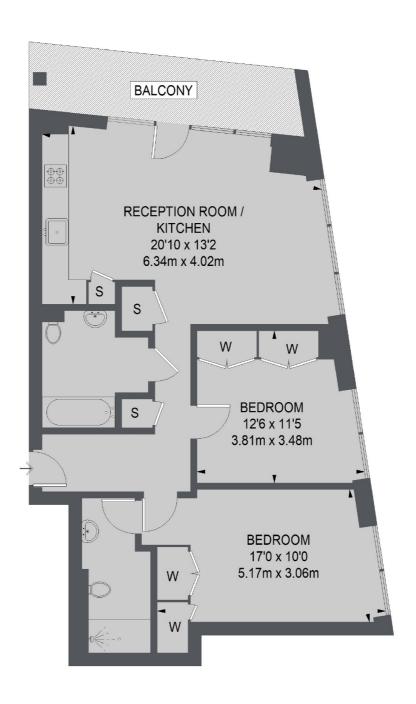

## Lyell Street, London, E14

TOTAL APPROX. FLOOR AREA 807 SQ. FT. (75.00 SQ. M.)

Canary Wharf East

39 Westferry Road

London

E14 8JH

Lettings

020 7590 9550