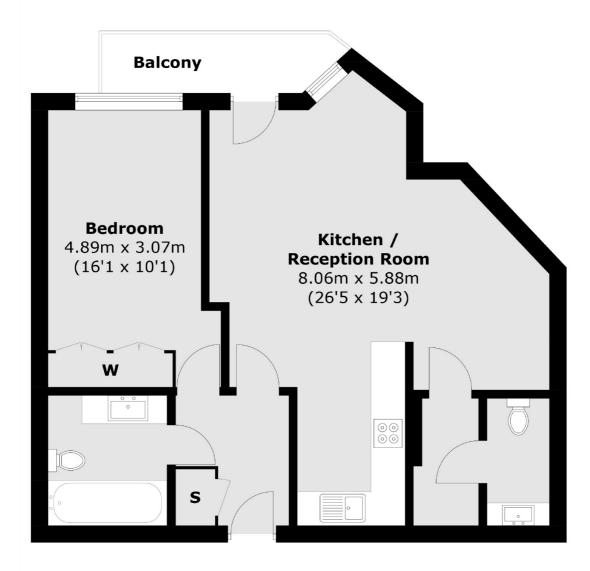

## Limeharbour, London, E14

**Second Floor** 

Total area (approx.): 61.5 sq. m (662.0 sq. ft) Balcony area (approx.): 4.2 sq. m (45.2 sq. ft)

Canary Wharf East

39 Westferry Road

London

E14 8JH

Lettings