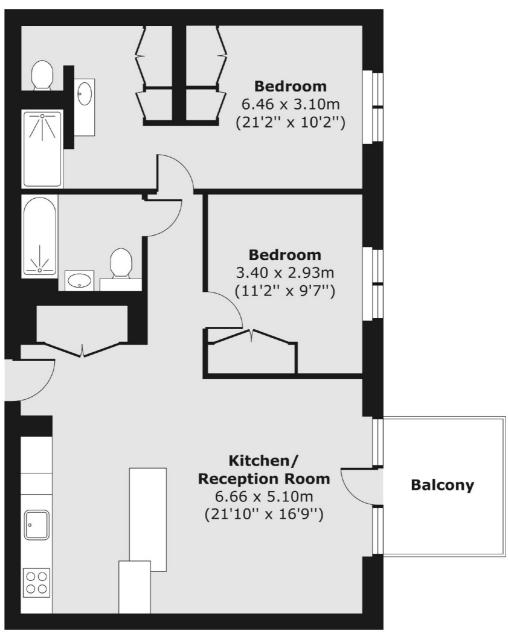

#### Fourth Floor

Total area (approx.) 72.55 sq. m (781 sq. ft) Balcony area (approx.) 5.81 sq. m (63 sq. ft)

Canary Wharf East

39 Westferry Road

London

E14 8JH

Lettings

020 7590 9550