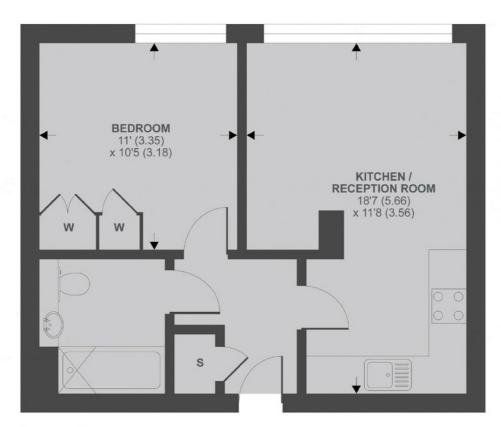

Western Gateway, E16

APPROX FLOOR AREA 421 SQ.FT 39.1 SQ.M

Copyright nichecom.co.uk 2018 REF: 327351

Energy Rating: . We aim to make our particulars both accurate and reliable. However they are not guaranteed; nor do they form part of an offer or contract. If you require clarification on any points then please contact us, especially if you're traveling some distance to view. Please note that appliances and heating systems have not been tested and therefore no warranties can be given as to their good working order.