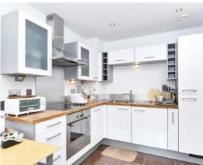

## Western Gateway, E16

£380 Per week

A one bedroom apartment on the raised ground floor of this sought after development. This bright apartment has an open plan reception room, dock views and parking via separate negotiation.

## **Features**

One Bedroom One Bathroom Raised Ground Floor Dock Views Residents Gym Concierge