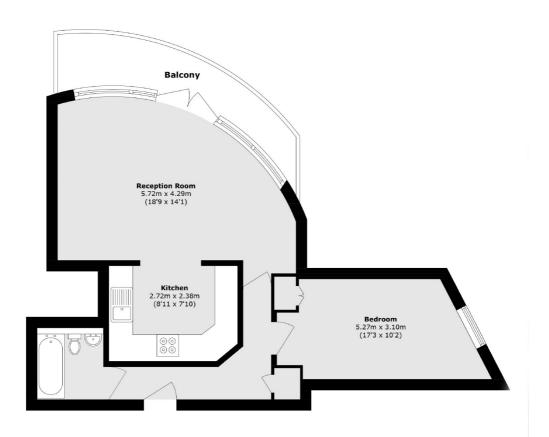

## Crews Street, London, E14

Total area (approx.): 61.2 sq. m (658.7 sq. ft) Balcony area (approx.): 10.5 sq. m (113.0 sq. ft)

Wapping

London

Sales

E1W 3NX

020 7650 5350

123 Wapping High Street