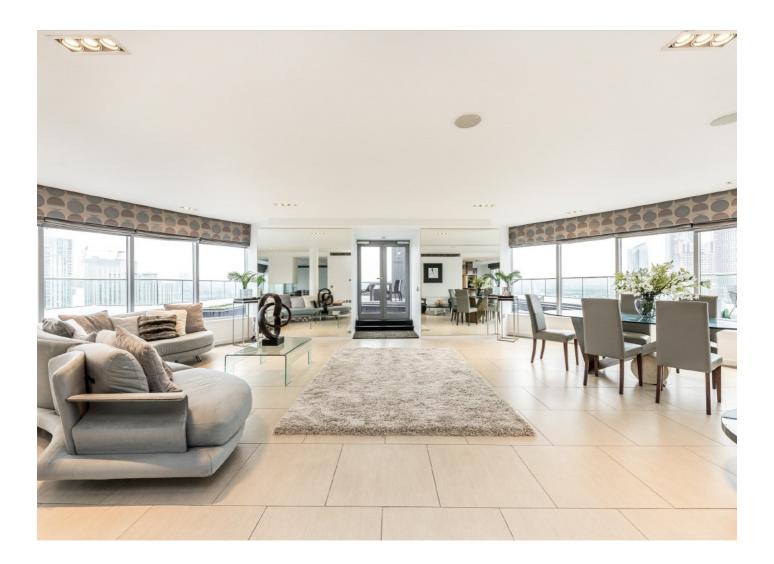

## Fairmont Avenue, E14 £1,615 Per week

A three-bedroom, four-bathroom, triple-aspect penthouse apartment offering 2,834 square feet of spacious living. The home includes unrivalled views of the River Thames and The O2 Arena, interior-designed fixtures and fittings, a large terrace with a 360-degree view, and a sauna.

## Fairmont Avenue, E14

This three-bedroom luxury home is located in the sought-after New Providence Wharf development. The accommodation comprises an entrance hall with access to all three bedrooms and the reception room. Bedrooms one and two each have their own balcony, while bedroom three has access to the terrace. The bathrooms and kitchen feature modern designs, and the reception room offers a dual-aspect view. Residents can enjoy access to leisure facilities, concierge service, security, and valet parking.