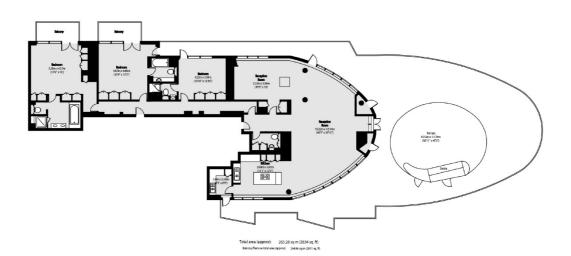

## Fairmont Avenue, E14 £1,615 Per week

A three-bedroom, four-bathroom, triple-aspect penthouse apartment offering 2,834 square feet of spacious living. The home includes unrivalled views of the River Thames and The O2 Arena, interior-designed fixtures and fittings, a large terrace with a 360-degree view, and a sauna.

## Fairmont Avenue, E14

This three-bedroom luxury home is located in the sought-after New Providence Wharf development. The accommodation comprises an entrance hall with access to all three bedrooms and the reception room. Bedrooms one and two each have their own balcony, while bedroom three has access to the terrace. The bathrooms and kitchen feature modern designs, and the reception room offers a dual-aspect view. Residents can enjoy access to leisure facilities, concierge service, security, and valet parking.