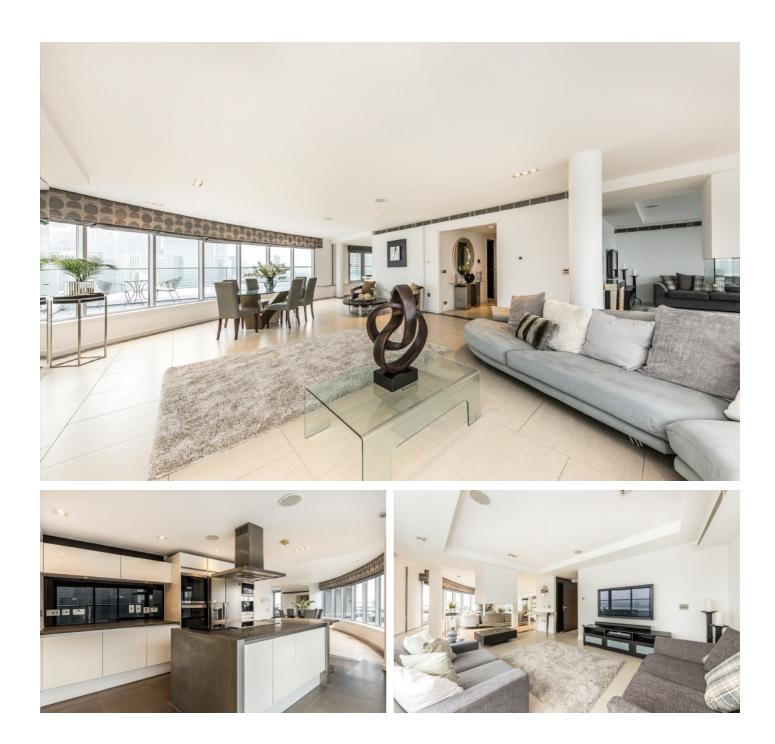

## Fairmont Avenue, E14 £1,615 Per week

A three-bedroom, four-bathroom, triple-aspect penthouse apartment offering 2,834 square feet of spacious living. The home includes unrivalled views of the River Thames and The O2 Arena, interior-designed fixtures and fittings, a large terrace with a 360-degree view, and a sauna.

## Fairmont Avenue, E14

This three-bedroom luxury home is located in the sought-after New Providence Wharf development. The accommodation comprises an entrance hall with access to all three bedrooms and the reception room. Bedrooms one and two each have their own balcony, while bedroom three has access to the terrace. The bathrooms and kitchen feature modern designs, and the reception room offers a dual-aspect view. Residents can enjoy access to leisure facilities, concierge service, security, and valet parking.