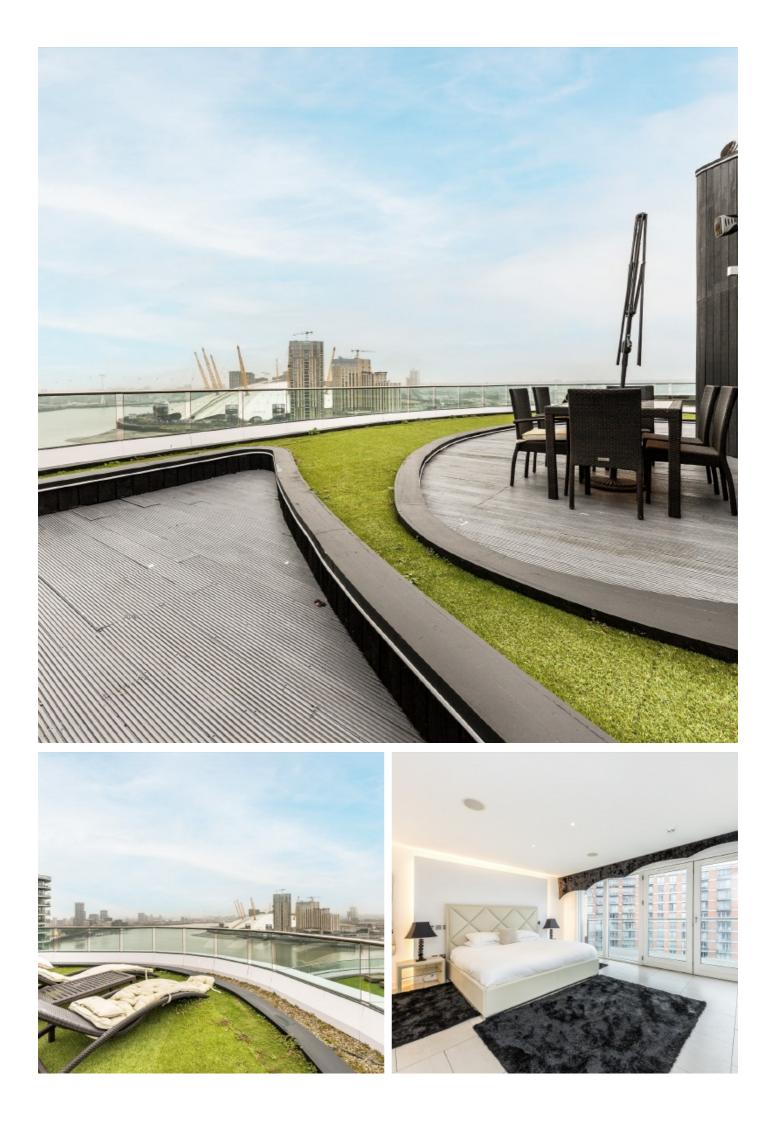

## Fairmont Avenue, E14 £1,615 Per week

A three-bedroom, four-bathroom, triple-aspect penthouse apartment offering 2,834 square feet of spacious living. The home includes unrivalled views of the River Thames and The O2 Arena, interior-designed fixtures and fittings, a large terrace with a 360-degree view, and a sauna.

## Fairmont Avenue, E14

This three-bedroom luxury home is located in the sought-after New Providence Wharf development. The accommodation comprises an entrance hall with access to all three bedrooms and the reception room. Bedrooms one and two each have their own balcony, while bedroom three has access to the terrace. The bathrooms and kitchen feature modern designs, and the reception room offers a dual-aspect view. Residents can enjoy access to leisure facilities, concierge service, security, and valet parking.