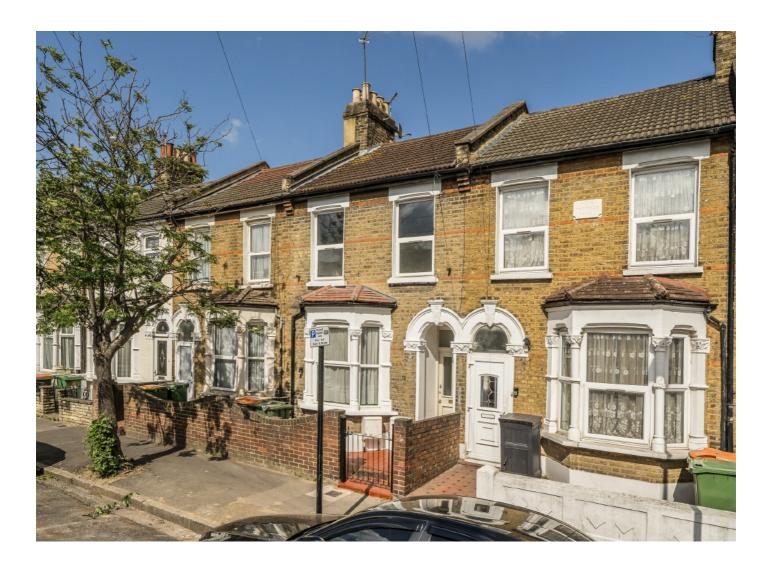

## Friars Road, E6 £346 Per week

A well-presented and recently refurbished one bedroom apartment, set on the first-floor of this attractive Victorian brick facade mid-terrace home. Boasting modern fittings, integrated appliances, high ceilings and loft-storage.

Friars Road is situated within 0.5 miles of East Ham underground station, offering transport links into Hammersmith, Richmond, Ealing Broadway and Upminster via the Hammersmith & City, and District lines.

## Features

Newly Renovated First Floor Apartment High Ceilings Victorian Facade One Bedroom Separate Outbuilding

Canary Wharf East 39 Westferry Road London E14 8JH Lettings 020 7590 9550 Energy Rating: C. We aim to make our particulars both accurate and reliable. However they are not guaranteed; nor do they form part of an offer or contract. If you require clarification on any points then please contact us, especially if you're traveling some distance to view. Please note that appliances and heating systems have not been tested and therefore no warranties can be given as to their good working order.