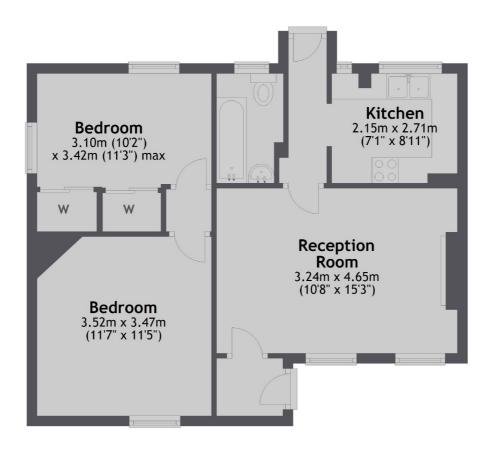

### Thermopylae Gate, London, E14

#### **Ground Floor**

Canary Wharf

0207 517 1190

London

E148JH

Lettings

39 Westferry Road

Total area: approx. 52.2 sq. metres (561.4 sq. feet)