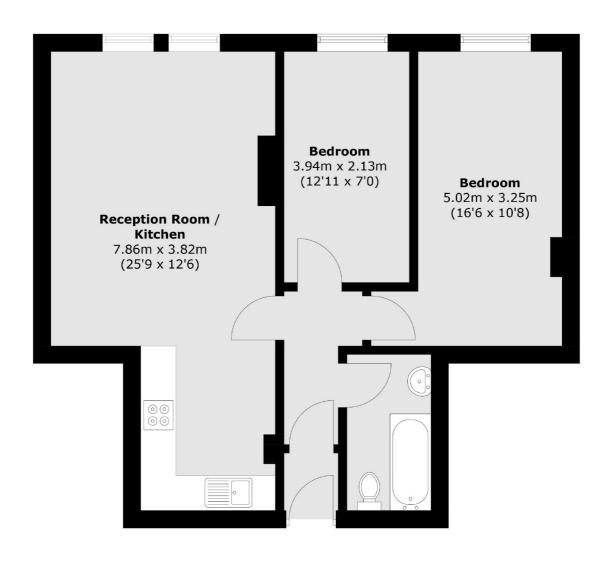

## Barking Road, London, E16

Total area (approx.): 57.7 sq. m (621.1 sq. ft)

Canary Wharf

020 7517 1199

London

E148JH

Sales

39 Westferry Road