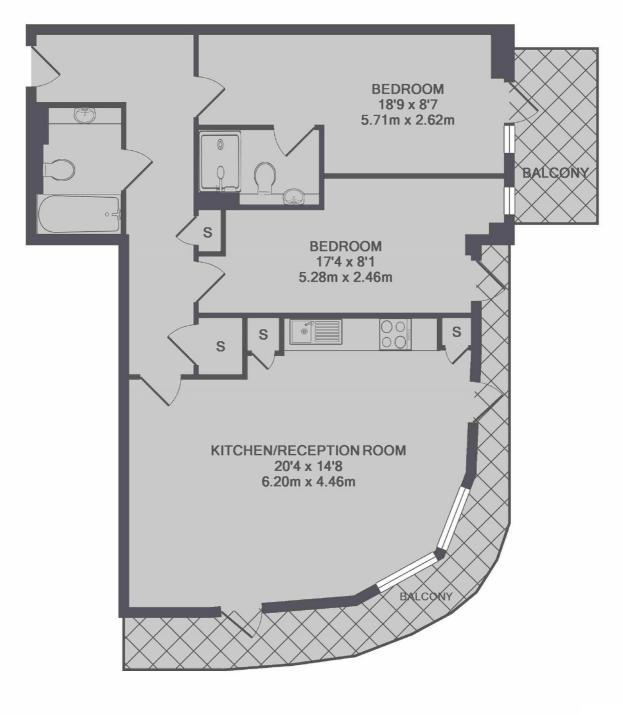

## Millharbour, E14

£575 Per week

An impressive two bedroom apartment on the fifth floor of this prestigious development. This dock facing apartment has an open plan reception room, floor to ceiling windows and a private wrap around balcony.

## **Features**

Two Bedrooms
Two Bathrooms
Fifth Floor
Wrap Around Balcony
Concierge
Parking

## Millharbour, London, E14

TOTAL APPROX. FLOOR AREA 825 SQ.FT. (76.6 SQ.M.)

Canary Wharf

0207 517 1190

London

E148JH

Lettings

39 Westferry Road