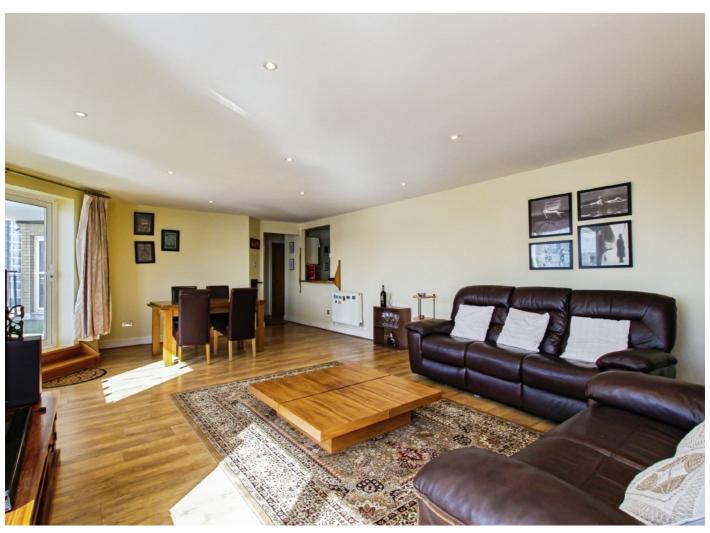

## Jamestown Way, E14

£646 Per week

A well-presented two bedroom apartment in the popular Virginia Quay development. Boasting an impressive master bedroom with roll-top bath feature, a good-sized living room and a private balcony with direct view of the Thames and O2 Arena.

## **Features**

River-Facing Apartment Two Double Bedrooms Two Bathrooms Private Balcony Wooden Flooring Porter Service

Jamestown Way, E14