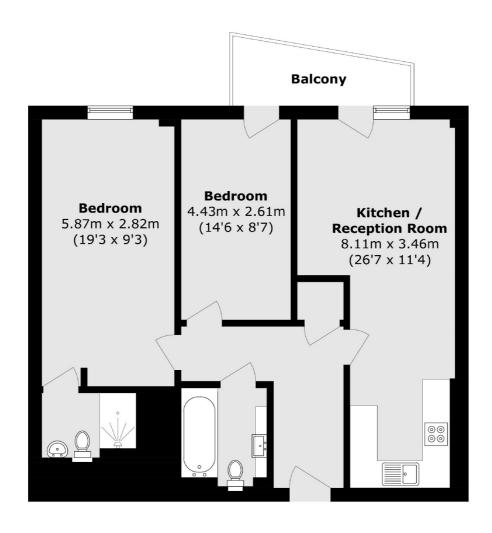

## Limeharbour, E14 £450,000

Offered to the market on a chain free basis is this charming two bedroom two bathroom home. The property also includes a private balcony, concierge services and a large communal garden.

## **Features**

Two Double Bedrooms
Two Bathrooms
Chain Free
Private Balcony
Concierge Service
Large Communal Garden

## Limeharbour, London, E14

Total area (approx.): 73.6 sq. m (792.2 sq. ft)

Balcony area (approx.): 4.7 sq. m (50.6 sq. ft)