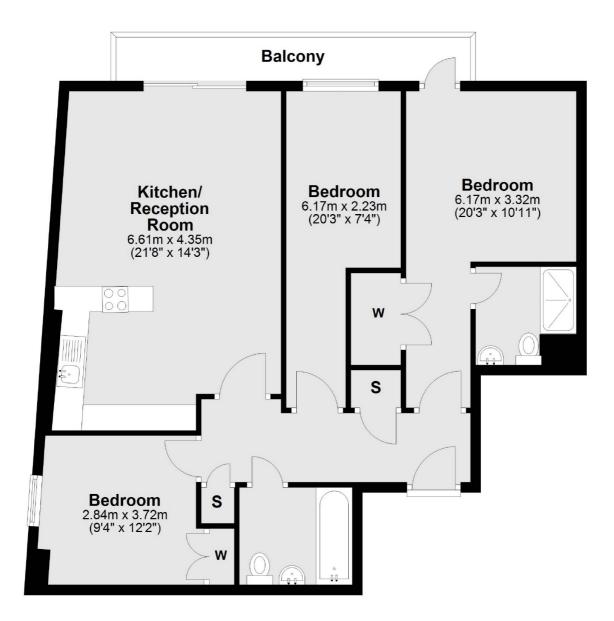

### **Eighth Floor**

Total area: approx. 84.7 sq. metres (911.9 sq. feet)

Canary Wharf East 39 Westferry Road London E14 8JH Lettings 020 7590 9550 Energy Rating: B. We aim to make our particulars both accurate and reliable. However they are not guaranteed; nor do they form part of an offer or contract. If you require clarification on any points then please contact us, especially if you're traveling some distance to view. Please note that appliances and heating systems have not been tested and therefore no warranties can be given as to their good working order.