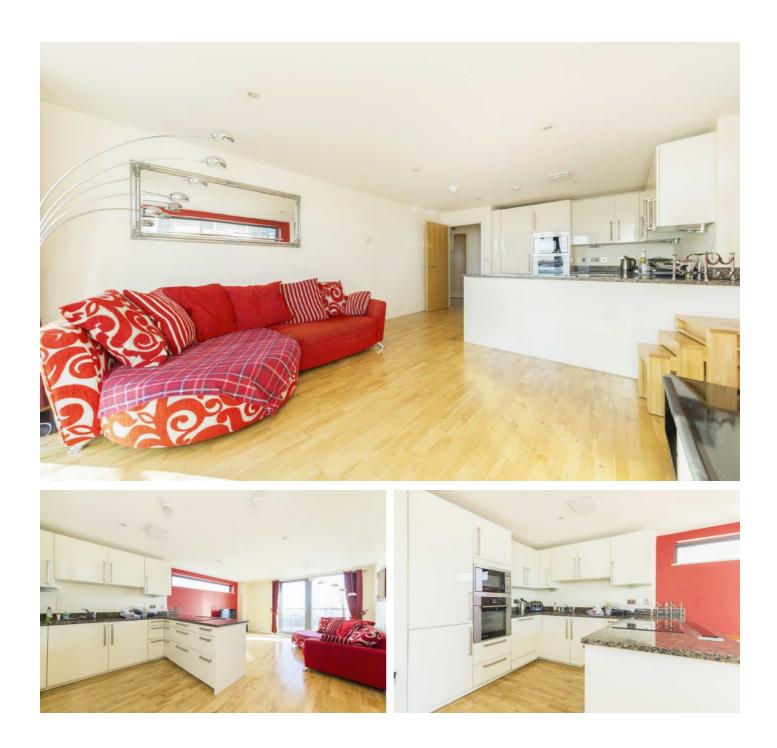

## Chrisp Street, E14 £634 Per week

A well-proportioned three bedroom apartment with an open plan reception, wood flooring and private balcony. Boasting two bathrooms, bright, inviting spaces and an integrated kitchen.

#### Features

Three Bedrooms Two Bathrooms Open Plan Reception Wood Flooring Private Balcony Contemporary Development

Chrisp Street, E14