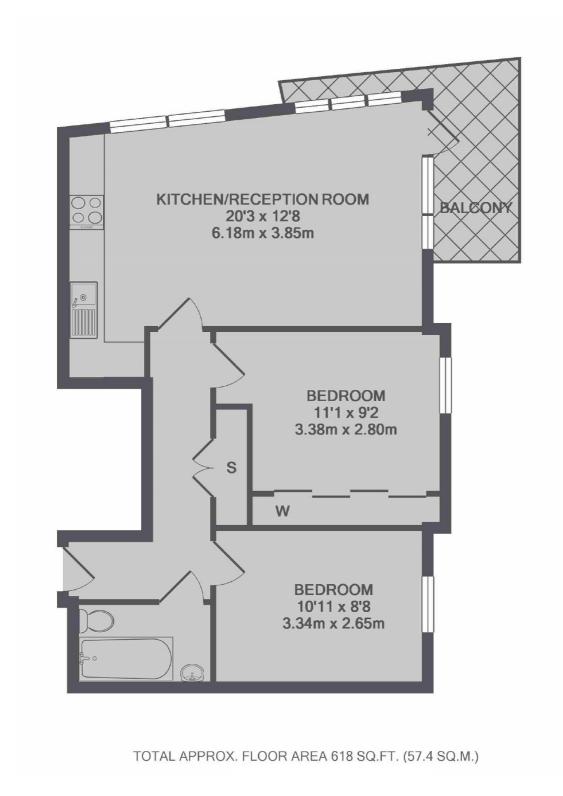

## Seven Sea Gardens, E3 £380,000

Located on the fifth floor and over looking the communal gardens is this two bedrooms home within the sought after Seven Sea Gardens. Features to include floor to ceiling windows, conner position within the block, L shaped terrace, residents gym and concierge.

## **Features**

Offers In Excess Of Fifth Floor Two Double Bedrooms Concierge Service Residents Leisure Facilities No Onward Chain