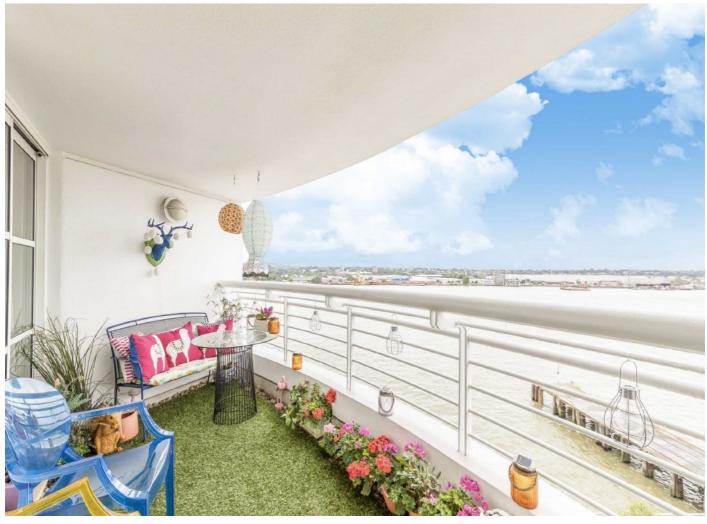

## Barrier Point Road, E16

£426 Per week

An exceptionally large one bedroom apartment on the fifth floor of this secure development. This river facing apartment has wooden flooring, secure parking and a private balcony.

## **Features**

One Bedroom Fifth Floor Wooden Flooring Private Balcony River Facing Parking

Barrier Point Road, E16