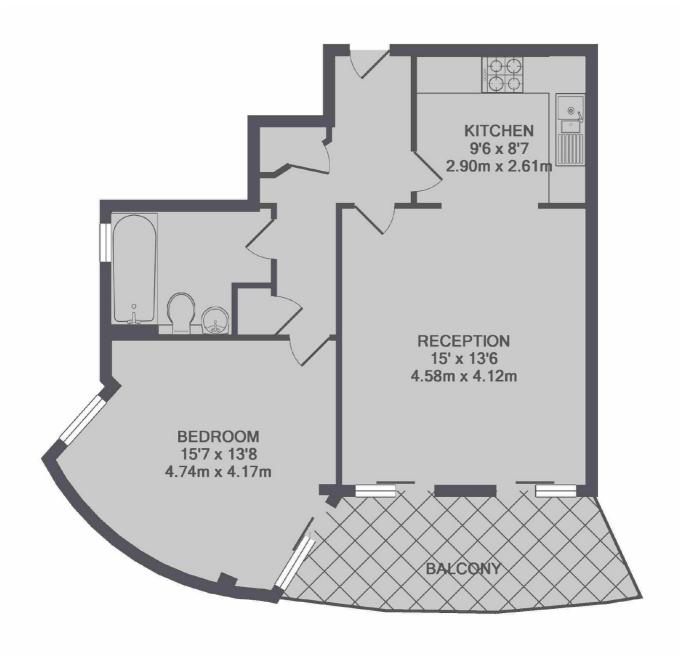

## Barrier Point Road, London, E16

TOTAL APPROX. FLOOR AREA 594 SQ.FT. (55.2 SQ.M.)

Canary Wharf East

39 Westferry Road

020 7590 9550

London

E148JH

Lettings