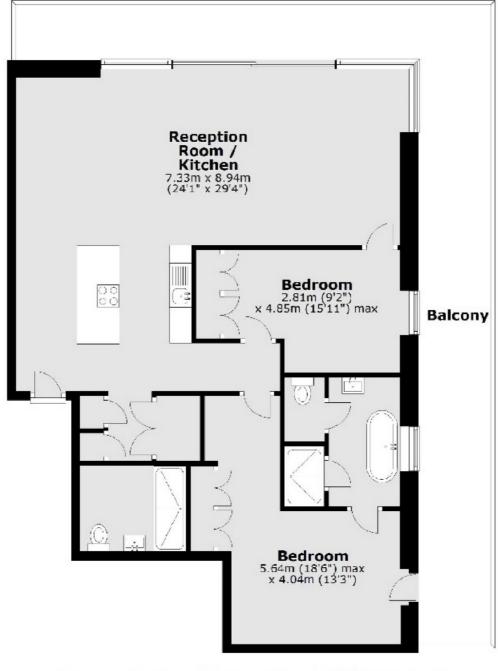

### Wards Place, London, E14

Main area: Approx. 101.3 sq. metres (1090.9 sq. feet) Plus balconies, approx. 37.6 sq. metres (404.9 sq. feet)

Canary Wharf 39 Westferry Road London E14 8JH Lettings 0207 517 1190 Energy Rating: B. We aim to make our particulars both accurate and reliable. However they are not guaranteed; nor do they form part of an offer or contract. If you require clarification on any points then please contact us, especially if you're traveling some distance to view. Please note that appliances and heating systems have not been tested and therefore no warranties can be given as to their good working order.