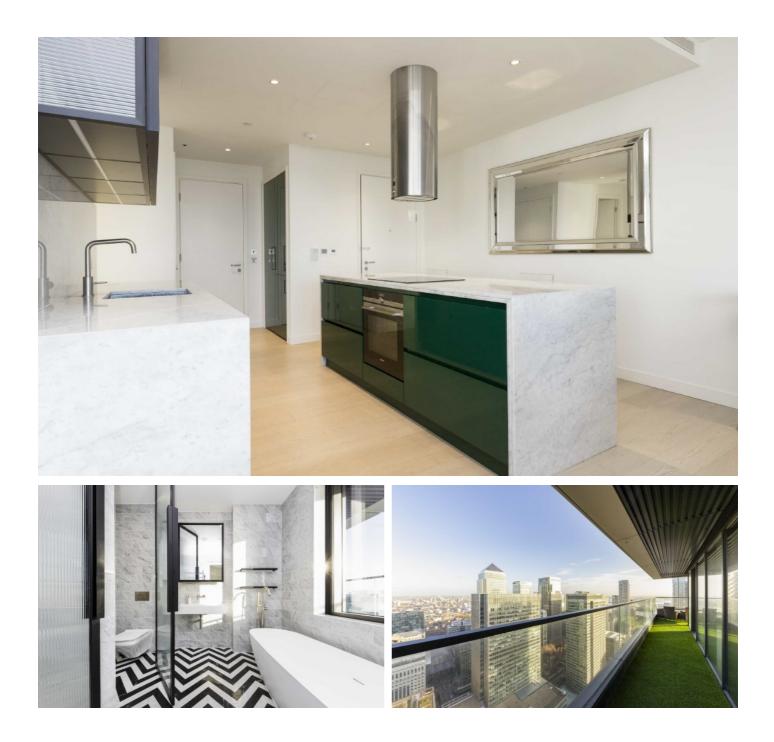

### Wards Place, E14 £992 Per week

An executive thirty-fifth floor, two bedroom apartment in the popular Wards Place development. With an openconcept design, built-in storage, floor to ceiling windows and a private wrap-around balcony.

#### Features

Thirty Fifth Floor Luxury Fittings Two Bedrooms Wrap-Around Balcony Furnished Resident Facilities

## Wards Place, E14

Photos used are for illustration purposes only.