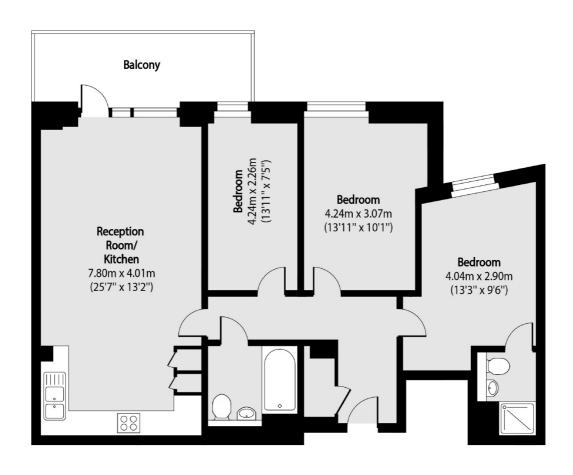

## Guthridge Close, E14

£750 Per week

A modern large three bedroom apartment on the top floor (with lift) of this popular development. This bright apartment has an open plan reception room with wooden flooring, ample storage and a private balcony.

## Guthridge Close, London, E14

Total area (approx): 84.63 sq m (911 sq. ft)

Balcony total area (approx): 9.29 sq m (100 sq. ft)

Canary Wharf

0207 517 1190

London

E14 8JH

Lettings