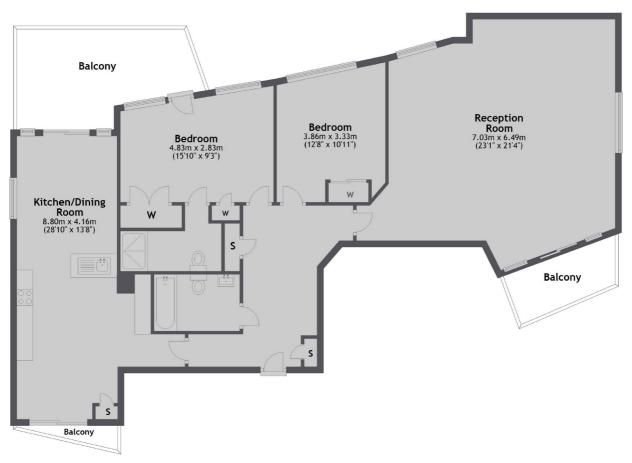

#### Fourth Floor

Main area: Approx. 137.2 sq. metres (1476.5 sq. feet)

Plus balconles, approx. 22.0 sq. metres (236.6 sq. feet)

Canary Wharf

0207 517 1190

London

E148JH

Lettings