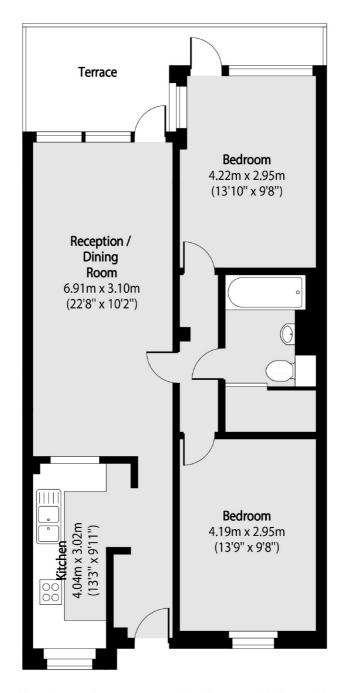

## **Features**

Grade 2 Listed 761 Square Feet Private Outside Space High Ceilings Allocated Parking Bike Storage

Wapping 020 7650 5350 dexters.co.uk

## Greengate Street, London, E13

Total area (approx): 70.69 sq m (761 sq. ft)

Terrace total area (approx): 9.94 sq m (107 sq. ft)

Wapping

London

Sales

E1W 3NX

020 7650 5350