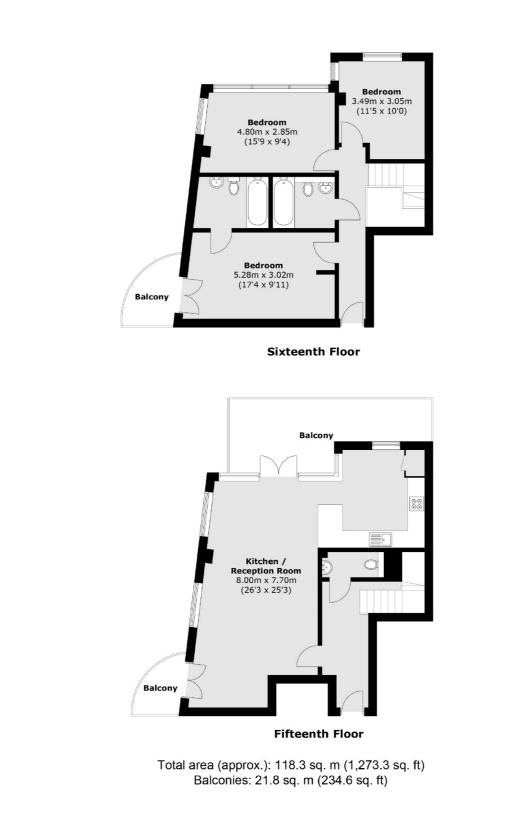

## **Limeharbour, E14** £750,000

Welcome to this three bedroom split level home. The property also includes three balconies, two bathrooms, an additional WC, allocated parking space, concierge services and amazing views of the dock.

### Features

Three Bedrooms Three Private Balconies Communal Garden Concierge Services Allocated Parking Views Of The Dock