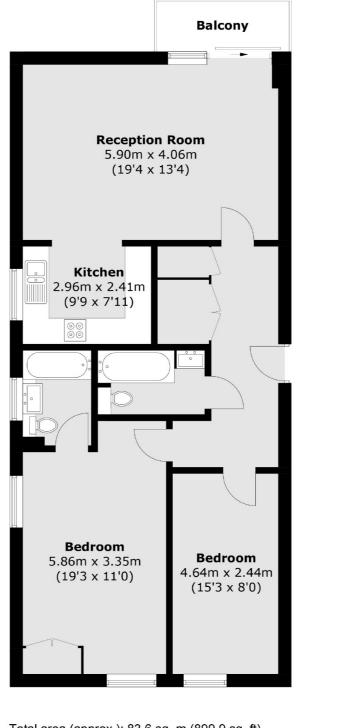

### Cassilis Road, London, E14

Total area (approx.): 83.6 sq. m (899.9 sq. ft) Balcony area : 3.5 sq. m (37.7 sq. ft)

Canary Wharf 39 Westferry Road London E14 8JH Sales 020 7517 1199 Energy Rating: C. We aim to make our particulars both accurate and reliable. However they are not guaranteed; nor do they form part of an offer or contract. If you require clarification on any points then please contact us, especially if you're traveling some distance to view. Please note that appliances and heating systems have not been tested and therefore no warranties can be given as to their good working order.