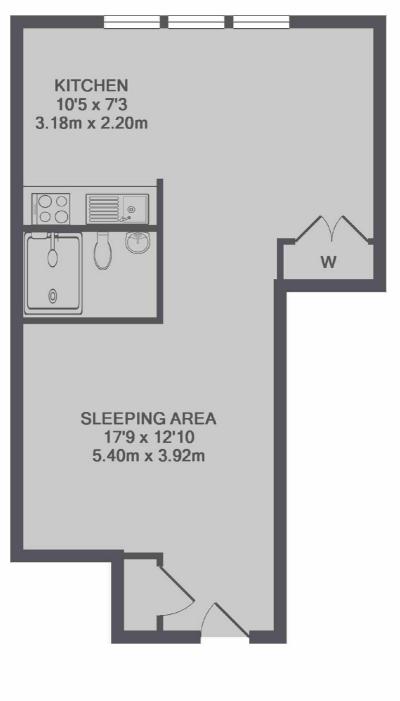

### Fairmont Avenue, London, E14

TOTAL APPROX. FLOOR AREA 374 SQ.FT. (34.7 SQ.M.)

Canary Wharf East

39 Westferry Road

020 7517 1199

London

E148JH

Sales