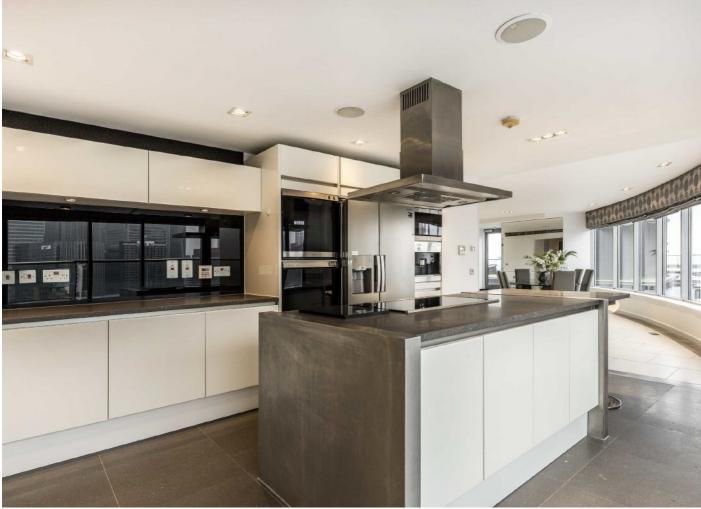

Rare to the market and offered on a chain-free basis, this three-bedroom home is located in the sought-after New Providence Wharf development. The accommodation comprises an entrance hall with access to all three bedrooms and the reception room. Bedrooms one and two each have their own balcony, while bedroom three has access to the terrace. The bathrooms and kitchen feature modern designs, and the reception room offers a dual-aspect view. Residents can enjoy access to leisure facilities, concierge service, security, and valet parking.