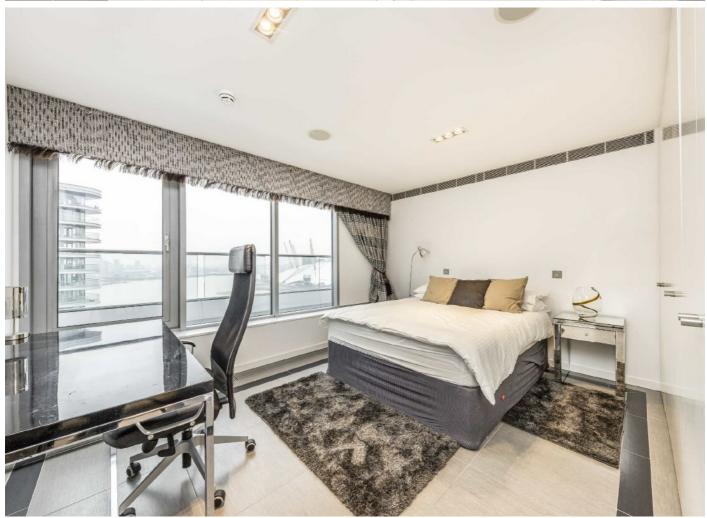

## Fairmont Avenue, E14

A three-bedroom, four-bathroom, triple-aspect penthouse apartment offering 2,834 square feet of spacious living. The home includes unrivalled views of the River Thames and The O2 Arena, interior-designed fixtures and fittings, a large terrace with a 360-degree view, and a sauna.

Rare to the market and offered on a chain-free basis, this three-bedroom home is located in the sought-after New Providence Wharf development. The accommodation comprises an entrance hall with access to all three bedrooms and the reception room. Bedrooms one and two each have their own balcony, while bedroom three has access to the terrace. The bathrooms and kitchen feature modern designs, and the reception room offers a dual-aspect view. Residents can enjoy access to leisure facilities, concierge service, security, and valet parking.