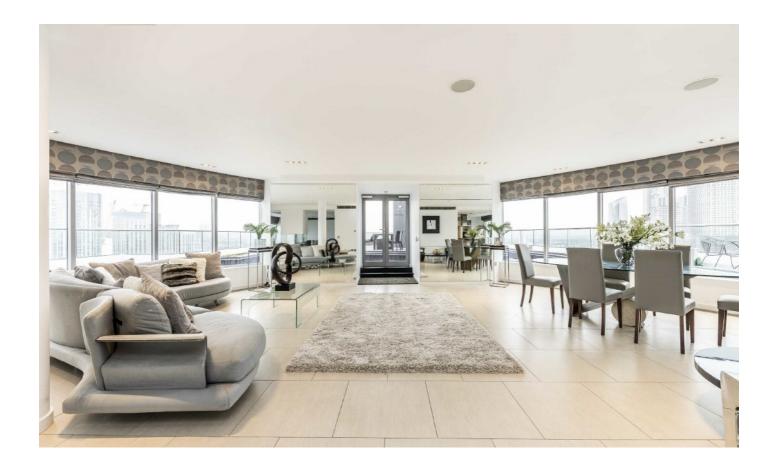

## Fairmont Avenue, E14

A three-bedroom, four-bathroom, triple-aspect penthouse apartment offering 2,834 square feet of spacious living. The home includes unrivalled views of the River Thames and The O2 Arena, interior-designed fixtures and fittings, a large terrace with a 360-degree view, and a sauna.

Rare to the market and offered on a chain-free basis, this three-bedroom home is located in the sought-after New Providence Wharf development. The accommodation comprises an entrance hall with access to all three bedrooms and the reception room. Bedrooms one and two each have their own balcony, while bedroom three has access to the terrace. The bathrooms and kitchen feature modern designs, and the reception room offers a dual-aspect view. Residents can enjoy access to leisure facilities, concierge service, security, and valet parking.