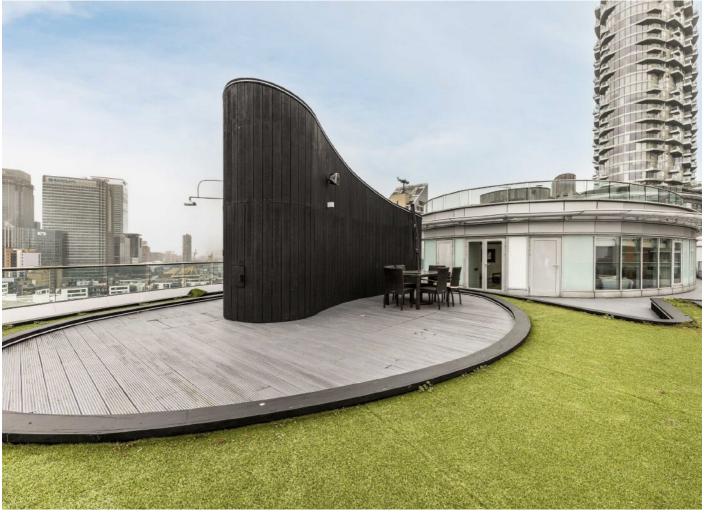

## Fairmont Avenue, E14

A three-bedroom, four-bathroom, triple-aspect penthouse apartment offering 2,834 square feet of spacious living. The home includes unrivalled views of the River Thames and The O2 Arena, interior-designed fixtures and fittings, a large terrace with a 360-degree view, and a sauna.