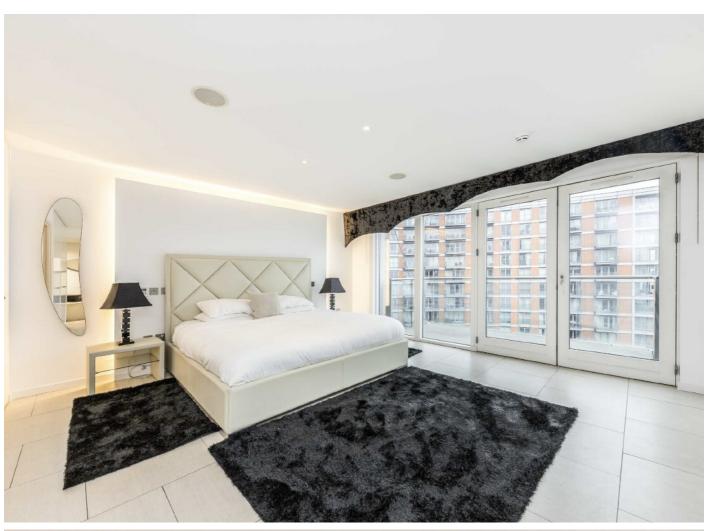

## Fairmont Avenue, E14

A three-bedroom, four-bathroom, triple-aspect penthouse apartment offering 2,834 square feet of spacious living. The home includes unrivalled views of the River Thames and The O2 Arena, interior-designed fixtures and fittings, a large terrace with a 360-degree view, and a sauna.

Rare to the market and offered on a chain-free basis, this three-bedroom home is located in the sought-after New Providence Wharf development. The accommodation comprises an entrance hall with access to all three bedrooms and the reception room. Bedrooms one and two each have their own balcony, while bedroom three has access to the terrace. The bathrooms and kitchen feature modern designs, and the reception room offers a dual-aspect view. Residents can enjoy access to leisure facilities, concierge service, security, and valet parking.