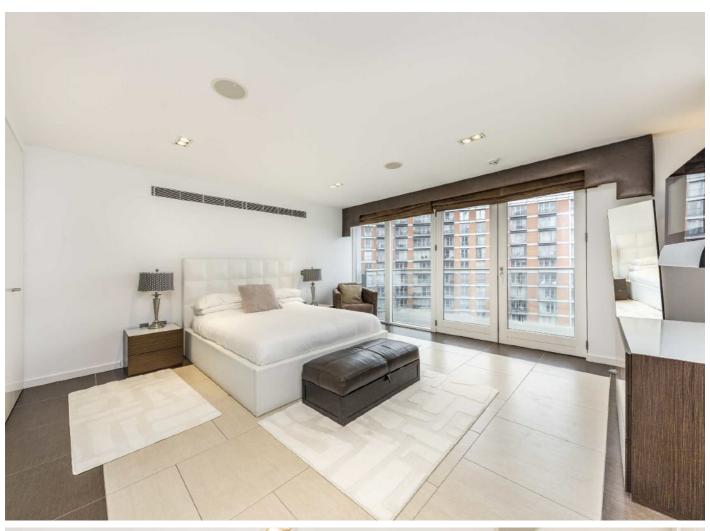

## Fairmont Avenue, E14

A three-bedroom, four-bathroom, triple-aspect penthouse apartment offering 2,834 square feet of spacious living. The home includes unrivalled views of the River Thames and The O2 Arena, interior-designed fixtures and fittings, a large terrace with a 360-degree view, and a sauna.

Rare to the market and offered on a chain-free basis, this three-bedroom home is located in the sought-after New Providence Wharf development. The accommodation comprises an entrance hall with access to all three bedrooms and the reception room. Bedrooms one and two each have their own balcony, while bedroom three has access to the terrace. The bathrooms and kitchen feature modern designs, and the reception room offers a dual-aspect view. Residents can enjoy access to leisure facilities, concierge service, security, and valet parking.