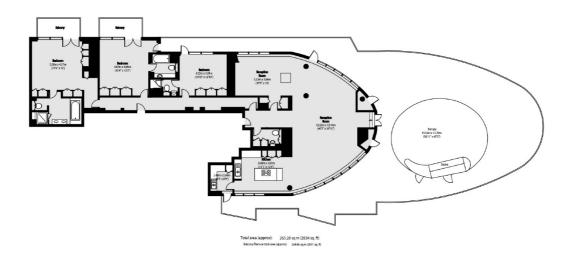

## Fairmont Avenue, E14

A three-bedroom, four-bathroom, triple-aspect penthouse apartment offering 2,834 square feet of spacious living. The home includes unrivalled views of the River Thames and The O2 Arena, interior-designed fixtures and fittings, a large terrace with a 360-degree view, and a sauna.

Rare to the market and offered on a chain-free basis, this three-bedroom home is located in the sought-after New Providence Wharf development. The accommodation comprises an entrance hall with access to all three bedrooms and the reception room. Bedrooms one and two each have their own balcony, while bedroom three has access to the terrace. The bathrooms and kitchen feature modern designs, and the reception room offers a dual-aspect view. Residents can enjoy access to leisure facilities, concierge service, security, and valet parking.