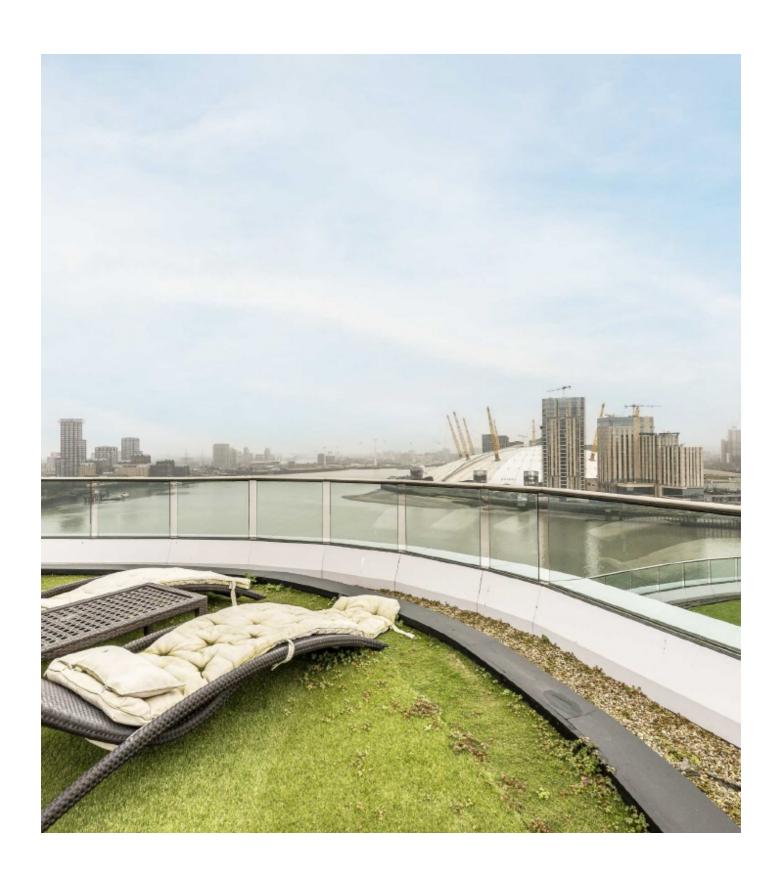

## Fairmont Avenue, E14

A three-bedroom, four-bathroom, triple-aspect penthouse apartment offering 2,834 square feet of spacious living. The home includes unrivalled views of the River Thames and The O2 Arena, interior-designed fixtures and fittings, a large terrace with a 360-degree view, and a sauna.

Rare to the market and offered on a chain-free basis, this three-bedroom home is located in the sought-after New Providence Wharf development. The accommodation comprises an entrance hall with access to all three bedrooms and the reception room. Bedrooms one and two each have their own balcony, while bedroom three has access to the terrace. The bathrooms and kitchen feature modern designs, and the reception room offers a dual-aspect view. Residents can enjoy access to leisure facilities, concierge service, security, and valet parking.

## **Features**

2834 Sq.Ft internal Space 2851 Sq.FtTerrace Residents Leisure Facilities Security Valet Parking For Two Cars Chain-Free