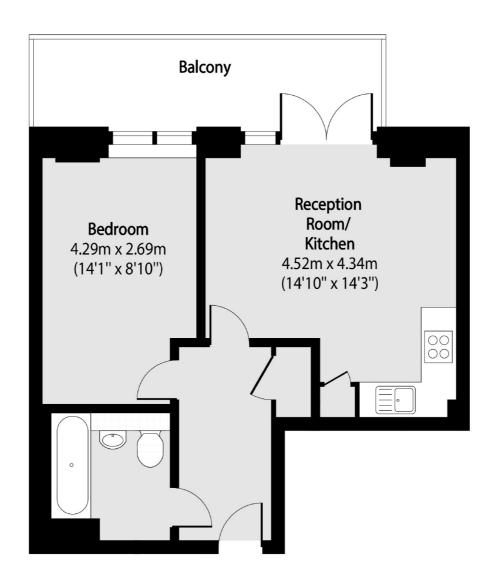

## Robertson Road, E16 £275,000

A one bedroom home located within Pandora Court offering 436 Square Feet of ample living presented in immaculate condition. The property includes a private balcony, modern kitchen as well as an abundance of light throughout.

## **Features**

436 Square Feet
One Bedroom
Private Balcony
Modern Throughout
Chain Free
E16 Location

## Robertson Road, London, E16

Total area (approx): 40.50 sq m (436 sq. ft)

Balcony total area (approx): 9.10 sq m (98 sq. ft)