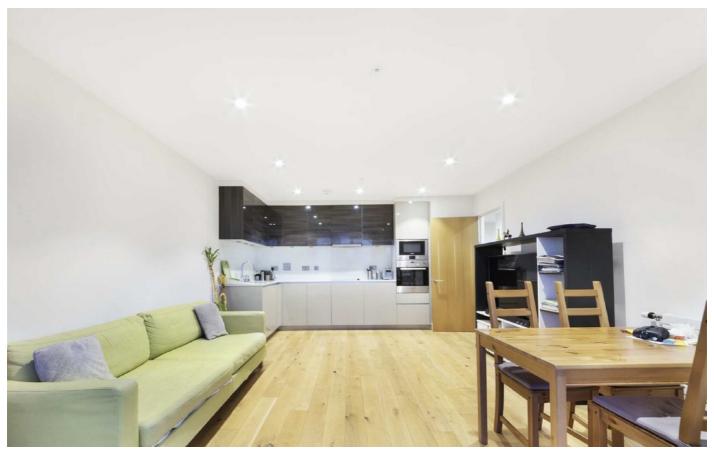

## **Features**

Mid-Floor Position Two Double Bedrooms Four-Piece Bathroom Open Plan Kitchen-Diner Furnished Sleek Integrated Kitchen

Barking Road, E16