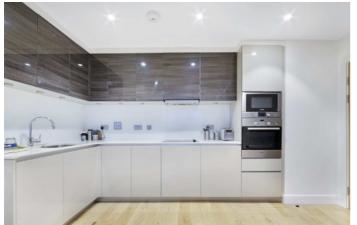

## **Features**

Mid-Floor Position Two Double Bedrooms Four-Piece Bathroom Open Plan Kitchen-Diner Furnished Sleek Integrated Kitchen

Barking Road, E16