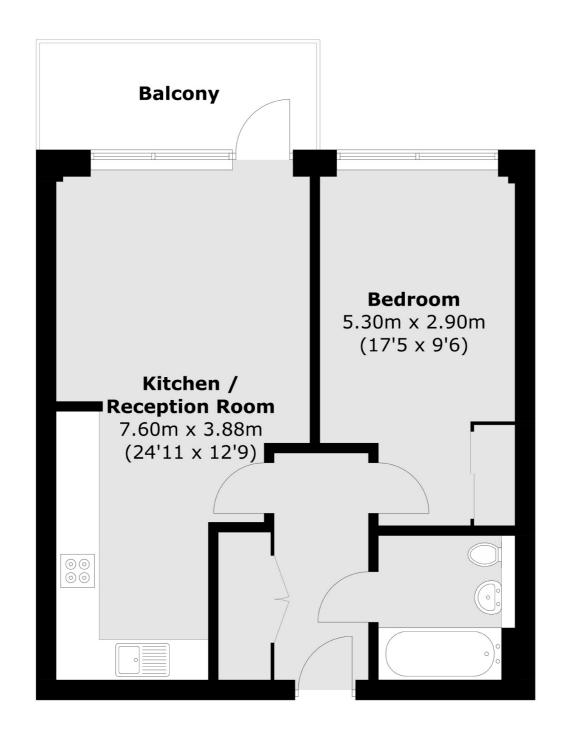

## Madeira Street, London, E14

Total area (approx.): 52.1 sq. m (560.8 sq. ft) Balcony: 6.5 sq. m (70.0 sq. ft)

Canary Wharf

020 7517 1199

London

E148JH

Sales

39 Westferry Road