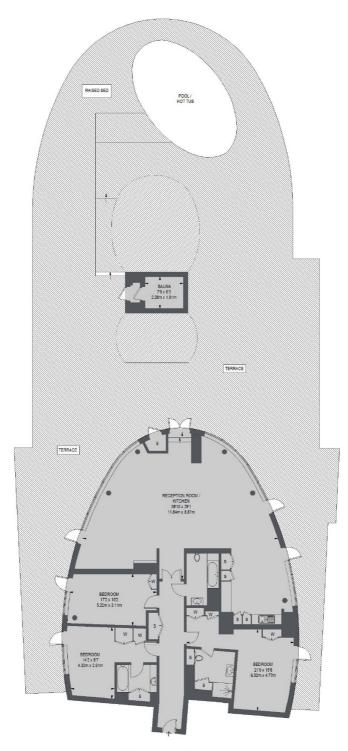

## Fairmont Avenue, E14

£1,500 Per week

A rarely available three bedroom penthouse on the fifteenth floor of this superior development. This exceptional apartment offers a wrap round terrace, private sauna and breath taking views.

## **Features**

Penthouse Three Bedrooms Three Bathrooms Wrap Around Balcony Roof Terrace Private Sauna

## Fairmont Avenue, London, E14

TOTAL APPROX. FLOOR AREA 2034 SQ. FT. ( 188.96 SQ. M.) SAUNA = 60 SQ. FT. ( 5.6 SQ. M.)

Canary Wharf

0207 517 1190

London E14 8JH

Lettings

39 Westferry Road