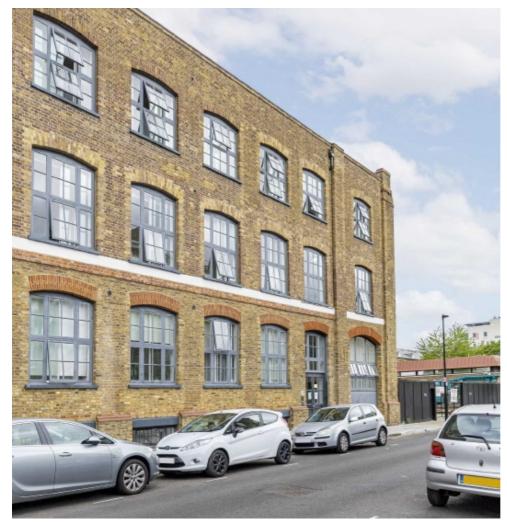

## Dod Street, E14

£553 Per week

Offered to the market in immaculate condition is this two bedroom warehouse stye apartment located in E14. Features to include high ceilings, large windows, modern kitchen and contemporary styled bathroom.

## **Features**

Warehouse Conversion Two Double Bedrooms High Ceilings First Floor E14 Location Sought After Development