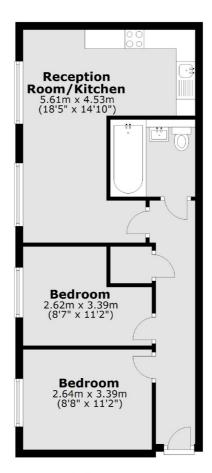

## Dod Street, London, E14

Total area: approx. 50.0 sq. metres (538.0 sq. feet)

Canary Wharf

0207 517 1190

London

E14 8JH

Lettings

39 Westferry Road