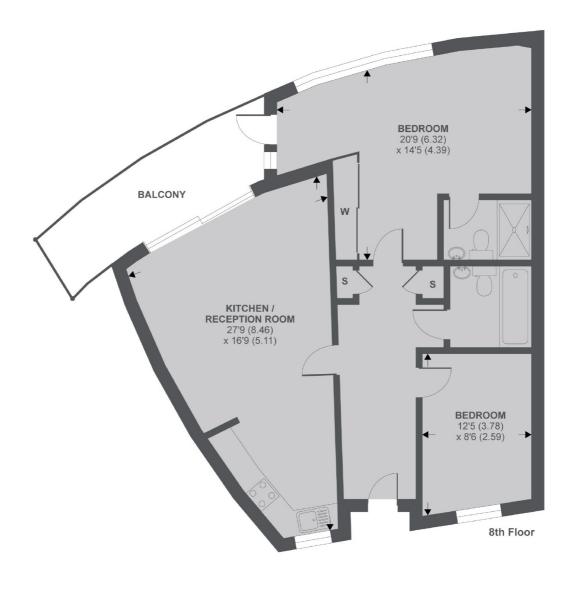

## Prestons Road, London, E14

APPROX FLOOR AREA 887 SQ.FT 82.4 SQ.M

Copyright nichecom.co.uk 2019 REF: 462181

Canary Wharf East

39 Westferry Road

020 7590 9550

London

E148JH